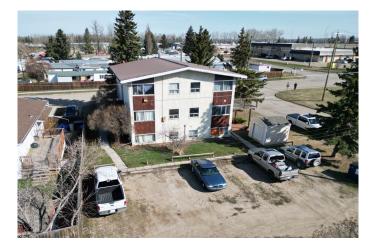

#### NONE, Bowden, Alberta

Nestled in the quaint and quiet town of Bowden, this 7-suite apartment building is a rare find. Located within walking distance of local amenities, parks, arena and the k-12 school, this property is ideal for those seeking a tight-knit community vibe with all the conveniences of being located on the QE2 highway. This apartment is perfect for long-term tenants who enjoy a cozy and homely atmosphere. The building is currently occupied by long-term tenants, ensuring a stable and reliable rental income, with the manager living on site in one of the suites. The building has 3 studio apartments on the lower level, and 4- 2 bedroom suites located the the upper 2 floors. The top floor units have vaulted ceiling to create an even bigger feel. While the building is maintained, there is need for updates and modernization, offering an excellent opportunity for investors to increase the property's value and appeal. 10' x 10' shed with 6' roll up door. Building is no smoking and no pets. Tenants pay for power, telephone and cable. This property is perfect for investors seeking a stable income stream with the potential for future growth. Whether you're looking to expand your rental portfolio or make your first investment, this 7-suite apartment building in Bowden is a promising opportunity.

# **Community Information**

| Address                | 2-8, 2337 20 Avenue                                                                                              |  |
|------------------------|------------------------------------------------------------------------------------------------------------------|--|
| Subdivision            | NONE                                                                                                             |  |
| City                   | Bowden                                                                                                           |  |
| County                 | Red Deer County                                                                                                  |  |
| Province               | Alberta                                                                                                          |  |
| Postal Code            | ТОМ ОКО                                                                                                          |  |
| Amenities              |                                                                                                                  |  |
| Utilities              | Cable Connected, Electricity Connected, Natural Gas Connected, Phone Connected, Sewer Connected, Water Connected |  |
| Parking Spaces         | 7                                                                                                                |  |
| Parking                | Parking Pad                                                                                                      |  |
| Interior               |                                                                                                                  |  |
| Appliances             | Electric Stove, Refrigerator, Washer, Gas Dryer                                                                  |  |
| Heating                | Baseboard, Boiler, Natural Gas                                                                                   |  |
| # of Stories           | 2                                                                                                                |  |
| Exterior               |                                                                                                                  |  |
| Exterior Features      | Lighting, Storage, Awning(s), Covered Courtyard                                                                  |  |
| Lot Description        | Back Lane, Lawn, Level, Street Lighting, Corner Lot, Near Golf Course, Near Shopping Center                      |  |
| Roof                   | Metal                                                                                                            |  |
| Construction           | Concrete, Stucco, Wood Frame                                                                                     |  |
| Foundation             | Poured Concrete                                                                                                  |  |
| Additional Information |                                                                                                                  |  |