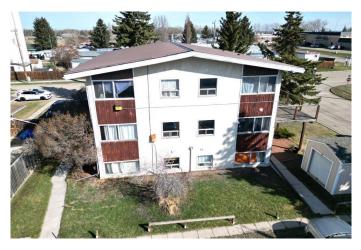

#### NONE, Bowden, Alberta

Nestled in the quaint and quiet town of Bowden, this 7-suite apartment building is a rare find. Located within walking distance of local amenities, parks, arena and the k-12 school, this property is ideal for those seeking a tight-knit community vibe with all the conveniences of being located on the QE2 highway. This apartment is perfect for long-term tenants who enjoy a cozy and homely atmosphere. The building is currently occupied by long-term tenants, ensuring a stable and reliable rental income, with the manager living on site in one of the suites. The building has 3 studio apartments on the lower level, and 4- 2 bedroom suites located the the upper 2 floors. The top floor units have vaulted ceiling to create an even bigger feel. While the building is maintained, there is need for updates and modernization, offering an excellent opportunity for investors to increase the property's value and appeal. 10' x 10' shed with 6' roll up door. Building is no smoking and no pets. Tenants pay for power, telephone and cable. This property is perfect for investors seeking a stable income stream with the potential for future growth. Whether you're looking to expand your rental portfolio or make your first investment, this 7-suite apartment building in Bowden is a promising opportunity.

Built in 1968

**Essential Information** 

| MLS® #         | A2192944     |
|----------------|--------------|
| Price          | \$550,000    |
| Bathrooms      | 0.00         |
| Square Footage | 2,936        |
| Acres          | 0.19         |
| Year Built     | 1968         |
| Туре           | Multi-Family |
| Sub-Type       | Apartment    |
| Status         | Active       |

# **Community Information**

| Address                | 2-8, 2337 20 Avenue                                                                                              |  |
|------------------------|------------------------------------------------------------------------------------------------------------------|--|
| Subdivision            | NONE                                                                                                             |  |
| City                   | Bowden                                                                                                           |  |
| County                 | Red Deer County                                                                                                  |  |
| Province               | Alberta                                                                                                          |  |
| Postal Code            | ТОМ ОКО                                                                                                          |  |
| Amenities              |                                                                                                                  |  |
| Utilities              | Cable Connected, Electricity Connected, Natural Gas Connected, Phone Connected, Sewer Connected, Water Connected |  |
| Parking Spaces         | 7                                                                                                                |  |
| Parking                | Parking Pad                                                                                                      |  |
| Interior               |                                                                                                                  |  |
| Appliances             | Electric Stove, Refrigerator, Washer, Gas Dryer                                                                  |  |
| Heating                | Baseboard, Boiler, Natural Gas                                                                                   |  |
| # of Stories           | 2                                                                                                                |  |
| Exterior               |                                                                                                                  |  |
| Exterior Features      | Lighting, Storage, Awning(s), Covered Courtyard                                                                  |  |
| Lot Description        | Back Lane, Lawn, Level, Street Lighting, Corner Lot, Near Golf Course, Near Shopping Center                      |  |
| Roof                   | Metal                                                                                                            |  |
| Construction           | Concrete, Stucco, Wood Frame                                                                                     |  |
| Foundation             | Poured Concrete                                                                                                  |  |
| Additional Information |                                                                                                                  |  |