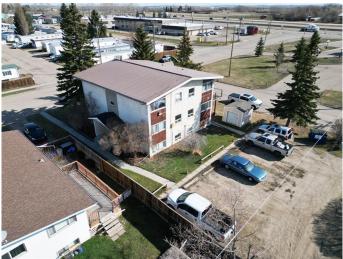

#### NONE, Bowden, Alberta

Nestled in the quaint and quiet town of Bowden, this 7-suite apartment building is a rare find. Located within walking distance of local amenities, parks, arena and the k-12 school, this property is ideal for those seeking a tight-knit community vibe with all the conveniences of being located on the QE2 highway. This apartment is perfect for long-term tenants who enjoy a cozy and homely atmosphere. The building is currently occupied by long-term tenants, ensuring a stable and reliable rental income, with the manager living on site in one of the suites. The building has 3 studio apartments on the lower level, and 4- 2 bedroom suites located the the upper 2 floors. The top floor units have vaulted ceiling to create an even bigger feel. While the building is maintained, there is need for updates and modernization, offering an excellent opportunity for investors to increase the property's value and appeal. 10' x 10' shed with 6' roll up door. Building is no smoking and no pets. Tenants pay for power, telephone and cable. This property is perfect for investors seeking a stable income stream with the potential for future growth. Whether you're looking to expand your rental portfolio or make your first investment, this 7-suite apartment building in Bowden is a promising opportunity.

# **Community Information**

| Address                | 2-8, 2337 20 Avenue                                                                                              |  |
|------------------------|------------------------------------------------------------------------------------------------------------------|--|
| Subdivision            | NONE                                                                                                             |  |
| City                   | Bowden                                                                                                           |  |
| County                 | Red Deer County                                                                                                  |  |
| Province               | Alberta                                                                                                          |  |
| Postal Code            | ТОМ ОКО                                                                                                          |  |
| Amenities              |                                                                                                                  |  |
| Utilities              | Cable Connected, Electricity Connected, Natural Gas Connected, Phone Connected, Sewer Connected, Water Connected |  |
| Parking Spaces         | 7                                                                                                                |  |
| Parking                | Parking Pad                                                                                                      |  |
| Interior               |                                                                                                                  |  |
| Appliances             | Electric Stove, Refrigerator, Washer, Gas Dryer                                                                  |  |
| Heating                | Baseboard, Boiler, Natural Gas                                                                                   |  |
| # of Stories           | 2                                                                                                                |  |
| Exterior               |                                                                                                                  |  |
| Exterior Features      | Lighting, Storage, Awning(s), Covered Courtyard                                                                  |  |
| Lot Description        | Back Lane, Lawn, Level, Street Lighting, Corner Lot, Near Golf Course, Near Shopping Center                      |  |
| Roof                   | Metal                                                                                                            |  |
| Construction           | Concrete, Stucco, Wood Frame                                                                                     |  |
| Foundation             | Poured Concrete                                                                                                  |  |
| Additional Information |                                                                                                                  |  |