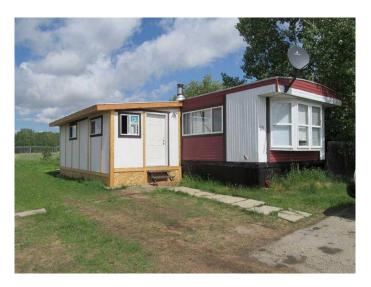

## \$34,000

2 Bedroom, 1.00 Bathroom, 908 sqft Mobile on 0.00 Acres

NONE, Beaverlodge, Alberta

A comfortable 2 bedroom, 1 bath updated mobile on a rented Lot. Updates over the last few years include a new furnace, hot water heater, bottom cupboards and counter tops, and toilet. The flooring is mostly laminate throughout. Home now features a 10 x 24 roughed in addition. If you are looking for an inexpensive place to live this is a viable property. There is a small shed for your lawn mower. Have a look at this unit.

Year Built 1983

Type Mobile

Sub-Type Mobile

Style Single Wide Mobile Home

Status Active

#### **Exterior**

Roof Metal

Construction Wood Frame, Aluminum Siding