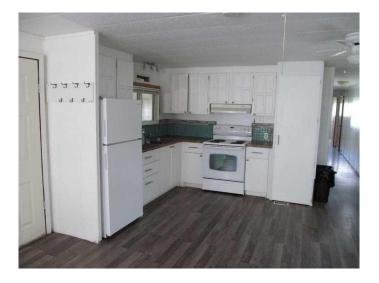

## \$34,000

2 Bedroom, 1.00 Bathroom, 908 sqft Mobile on 0.00 Acres

NONE, Beaverlodge, Alberta

A comfortable 2 bedroom, 1 bath updated mobile on a rented Lot. Updates over the last few years include a new furnace, hot water heater, bottom cupboards and counter tops, and toilet. The flooring is mostly laminate throughout. Home now features a 10 x 24 roughed in addition. If you are looking for an inexpensive place to live this is a viable property. There is a small shed for your lawn mower. Have a look at this unit.

#### **Amenities**

Parking Spaces 2

Parking Pad, Off Street

Interior

Appliances Dryer, Electric Stove, Refrigerator, Washer

Heating Forced Air, Natural Gas