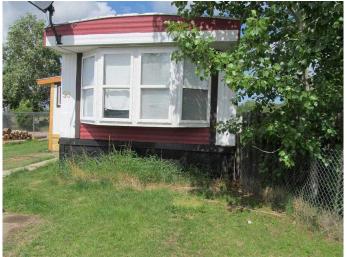

## \$34,000

2 Bedroom, 1.00 Bathroom, 908 sqft Mobile on 0.00 Acres

NONE, Beaverlodge, Alberta

A comfortable 2 bedroom, 1 bath updated mobile on a rented Lot. Updates over the last few years include a new furnace, hot water heater, bottom cupboards and counter tops, and toilet. The flooring is mostly laminate throughout. Home now features a 10 x 24 roughed in addition. If you are looking for an inexpensive place to live this is a viable property. There is a small shed for your lawn mower. Have a look at this unit.

Year Built 1983

Type Mobile

Sub-Type Mobile

Style Single Wide Mobile Home

Status Active