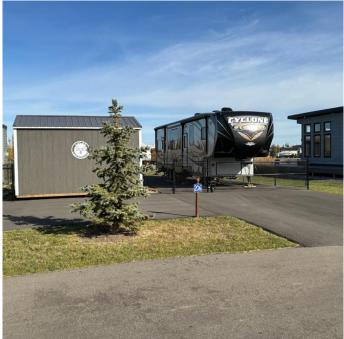

# \$109,900

0 Bedroom, 0.00 Bathroom, Land on 0.10 Acres

Sandy Point, Rural Lacombe County, Alberta

Escape to serenity at stunning Sandy Point Resort at Gull Lake! Nestled within the secure gated community of Sandy Point, this property offers the perfect retreat for seasonal vacations or year-round living. A professionally paved RV & separate boat pad and an 10x15 hardy boarded storage shed with overhead door to ensure all your essentials are taken care of. Gather around the fire pit for unforgettable evenings under a canopy of stars.