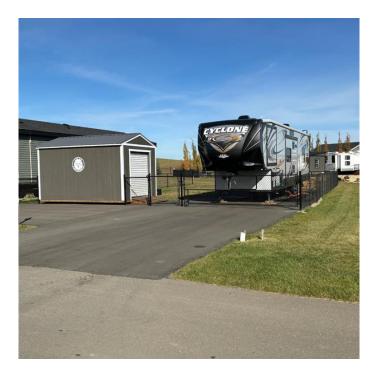

# \$109,900

0 Bedroom, 0.00 Bathroom, Land on 0.10 Acres

Sandy Point, Rural Lacombe County, Alberta

Escape to serenity at stunning Sandy Point Resort at Gull Lake! Nestled within the secure gated community of Sandy Point, this property offers the perfect retreat for seasonal vacations or year-round living. A professionally paved RV & separate boat pad and an 10x15 hardy boarded storage shed with overhead door to ensure all your essentials are taken care of. Gather around the fire pit for unforgettable evenings under a canopy of stars.