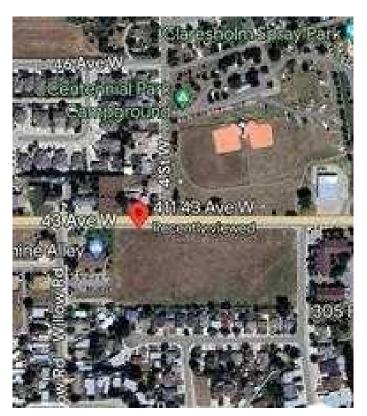

#### \$189,900

0 Bedroom, 0.00 Bathroom, Land on 1.29 Acres

NONE, Claresholm, Alberta

1.29 Acres: Builder/Development Opportunity to build 32 UNITS in the town of Claresholm.

This lot is zoned Multiple Residentialâ€"R4, ideal for medium-density housing within Claresholm. This zoning district integrates high-quality multi-unit dwelling environments into existing or proposed residential neighbourhoods, enhancing the area's residential appeal. With town approval, the site offers the potential for constructing multiple housing units, addressing Claresholm's current housing shortage.

## **Community Information**

Address 411 43 Avenue W

Subdivision NONE

City Claresholm

County Willow Creek No. 26, M.D. of

Province Alberta
Postal Code T0L 0T0