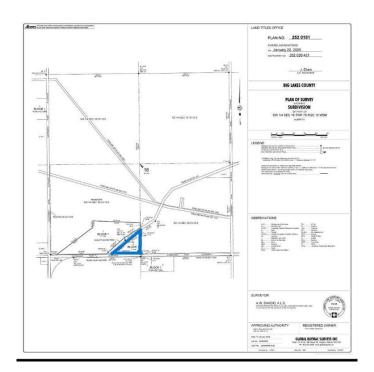

# **Community Information**

Address 752 Township

Subdivision NONE

City High Prairie

County Big Lakes County

Province Alberta

Postal Code T0G 1E0

### **Additional Information**

Date Listed February 10th, 2025

Days on Market 197

Zoning Country Residential