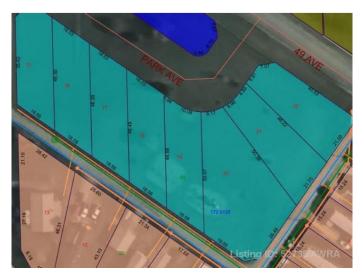

# \$14,900 - 3 Park Ave (48 Ave), Mayerthorpe

MLS® #A2193931

## **Community Information**

| 3 Park Ave (48 Ave)  |
|----------------------|
| NONE                 |
| Mayerthorpe          |
| Lac Ste. Anne County |
| Alberta              |
| T0E 1N0              |
|                      |