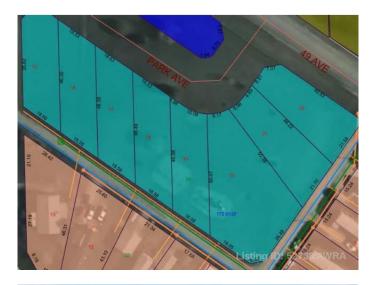

#### \$14,900

0 Bedroom, 0.00 Bathroom, Land on 0.20 Acres

NONE, Mayerthorpe, Alberta

Build on a new street with a park out your front window! These lots are priced great and offer a well thought out new development in Mayerthorpe. The Park Avenue Playground and Outdoor Fitness Facility is just across the street - such an amazing addition to the value of the lot. This street is zoned for new homes only and there is plenty of room for a garage.