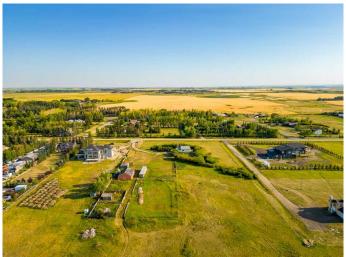

### \$1,799,999

0 Bedroom, 0.00 Bathroom, Land on 15.50 Acres

East Chestermere, Chestermere, Alberta

East Chestermere is experiencing significant growth, making it an excellent opportunity for investors and developers. Located just a few kilometers from Chestermere Lake, this 15.5-acre parcel offers significant potential for subdivision into one-acre lots or high-density residential development. As the fastest-growing community in Alberta, Chestermere is a highly desirable location, just 20 minutes from Calgary. The flat land provides a strong foundation for building a new community. With the City's Municipal Development Plan currently being updated, now is the perfect time to invest. Primarily land value, but there is a house in disrepair, water well and septic all sold as is. See supplements for the UMP plan.