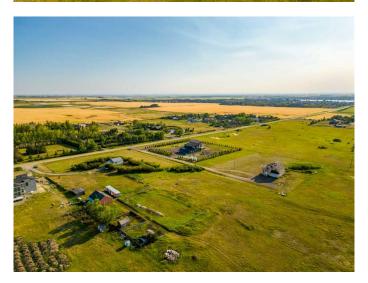

### \$1,799,999

0 Bedroom, 0.00 Bathroom, Land on 15.50 Acres

East Chestermere, Chestermere, Alberta

East Chestermere is experiencing significant growth, making it an excellent opportunity for investors and developers. Located just a few kilometers from Chestermere Lake, this 15.5-acre parcel offers significant potential for subdivision into one-acre lots or high-density residential development. As the fastest-growing community in Alberta, Chestermere is a highly desirable location, just 20 minutes from Calgary. The flat land provides a strong foundation for building a new community. With the City's Municipal Development Plan currently being updated, now is the perfect time to invest. Primarily land value, but there is a house in disrepair, water well and septic all sold as is. See supplements for the UMP plan.