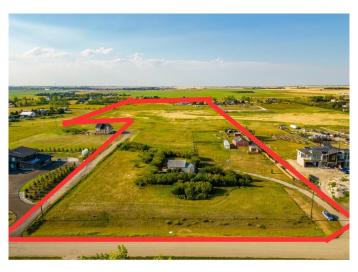

### \$1,799,999

0 Bedroom, 0.00 Bathroom, Land on 15.50 Acres

East Chestermere, Chestermere, Alberta

East Chestermere is experiencing significant growth, making it an excellent opportunity for investors and developers. Located just a few kilometers from Chestermere Lake, this 15.5-acre parcel offers significant potential for subdivision into one-acre lots or high-density residential development. As the fastest-growing community in Alberta, Chestermere is a highly desirable location, just 20 minutes from Calgary. The flat land provides a strong foundation for building a new community. With the City's Municipal Development Plan currently being updated, now is the perfect time to invest. Primarily land value, but there is a house in disrepair, water well and septic all sold as is. See supplements for the UMP plan.