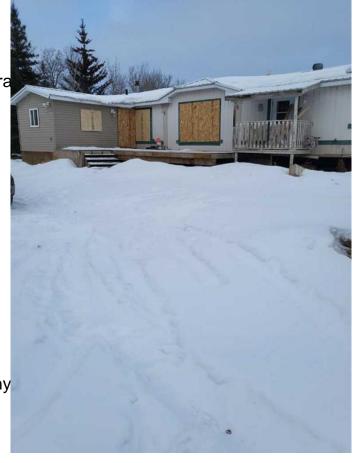

## \$119,900

3 Bedroom, 1.00 Bathroom, 1,328 sqft Residential on 5.23 Acres

NONE, Hythe, Alberta

5.23 acres situated just along the pavement, the mobile home is a 16 wide with a nice sized addition for a 4th bedroom, office, study etc. The mobile needs lots of TLC to bring it back to it's original shape. There are 3 bedrooms (possibly 4 with the addition) 2 bathrooms. It is "SOLD AS IS WHERE IS"

Built in 1997

Lot Description Back Yard, Front Yard, Many

Roof Asphalt Shingle

Construction Vinyl Siding, Metal Frame

Foundation Piling(s)