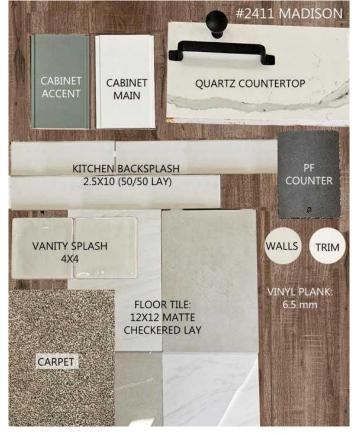

#### \$559,900

3 Bedroom, 2.00 Bathroom, 1,587 sqft Residential on 0.12 Acres

Arbour Hills, Grande Prairie, Alberta

Dirham Homes Job #2411 - The Madison -Welcome to this beautifully designed brand new modified bi-level home, offering modern style and functional living spaces. Featuring 3 bedrooms and 2 bathrooms, this home is perfect for families looking for comfort and convenience. The standout feature of this home is the primary bedroom, privately located above the garage, offering a spacious retreat complete with a walk-in closet and a luxurious ensuite bathroom. The main floor boasts a bright and airy open concept living space, perfect for both daily living and entertaining. The kitchen is outfitted with beautiful cabinetry, quartz countertops, a pantry with appliance shelf, and a large central island with eating bar, making it the heart of the home. Two good sized bedrooms and a full bathroom complete the main floor layout. This beautifully crafted home is ideal for those seeking and open design with practical features. Don't miss your chance to make it yours!