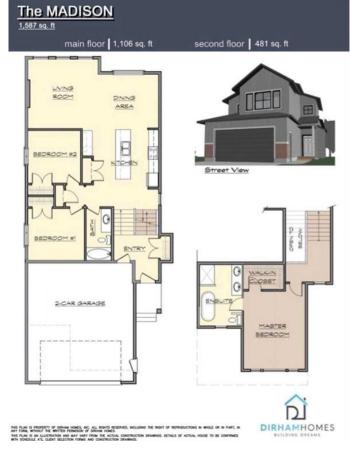

#### \$559,900

3 Bedroom, 2.00 Bathroom, 1,587 sqft Residential on 0.12 Acres

Arbour Hills, Grande Prairie, Alberta

Dirham Homes Job #2411 - The Madison -Welcome to this beautifully designed brand new modified bi-level home, offering modern style and functional living spaces. Featuring 3 bedrooms and 2 bathrooms, this home is perfect for families looking for comfort and convenience. The standout feature of this home is the primary bedroom, privately located above the garage, offering a spacious retreat complete with a walk-in closet and a luxurious ensuite bathroom. The main floor boasts a bright and airy open concept living space, perfect for both daily living and entertaining. The kitchen is outfitted with beautiful cabinetry, quartz countertops, a pantry with appliance shelf, and a large central island with eating bar, making it the heart of the home. Two good sized bedrooms and a full bathroom complete the main floor layout. This beautifully crafted home is ideal for those seeking and open design with practical features. Don't miss your chance to make it yours!

#### **Essential Information**

| MLS® #         | A2194545  |
|----------------|-----------|
| Price          | \$559,900 |
| Bedrooms       | 3         |
| Bathrooms      | 2.00      |
| Full Baths     | 2         |
| Square Footage | 1,587     |