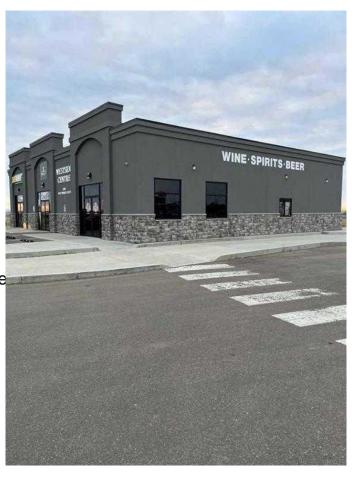

#### \$26

0 Bedroom, 0.00 Bathroom, Commercial on 0.00 Acres

NONE, Medicine Hat, Alberta

Discover prime commercial space at Westside Centre in the heart of Box Springs Business Park, Medicine Hat, Alberta. This contemporary and eye-catching building commands attention from the Trans-Canada Highway, offering excellent visibility for your business. Whether you're envisioning a vibrant restaurant, a dynamic office space, or a bustling retail establishment, this versatile property provides the ideal canvas for your entrepreneurial aspirations. The end bay is thoughtfully designed with a drive-thru option, unlocking even more possibilities to elevate your business concept. Strategically positioned amidst thriving enterprises like Costco, The Keg, Boston Pizza, Princess Auto, McDonald's, Subway, and other reputable establishments, this location enjoys a steady stream of potential customers. The space is ready for customization to suit your unique needs and vision. Take advantage of this opportunity to shape the environment that aligns perfectly with your brand and business goals. Operating costs are estimated at \$8.00 per square foot, ensuring transparency and facilitating your budgeting process. Seize this chance to position your business at the forefront of Medicine Hat's commercial landscape.