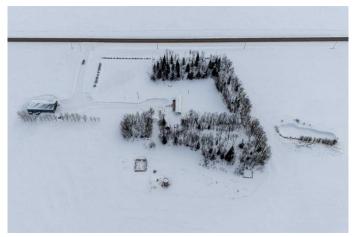

# \$405,000

3 Bedroom, 2.00 Bathroom, 1,216 sqft Residential on 5.51 Acres

NONE, Rural Mackenzie County, Alberta

ACREAGE FOR SALE!! Come check out this stunning acreage, complete with a three-bedroom, two-bathroom mobile home and a 40x80 pole building with a garage door. Inside you will find a master bedroom with a large ensuite, spacious kitchen and living room, and a separate room for laundry. The dining room has a beautiful view of the buffalo head hills. Outside there is a shed wired with electricity and the yard is mostly surrounded by trees, giving you great privacy. The pole building has lots of potential with plenty of space to store farm machinery or whatever your needs may be.

#### **Essential Information**

MLS®# A2195265 Price \$405,000

3 Bedrooms 2.00 **Bathrooms Full Baths** 2

Square Footage 1,216 Acres 5.51 Year Built 2006

Type Residential Sub-Type Detached

Style Acreage with Residence, Single Wide Mobile Home

#### **Exterior**

Exterior Features Private Yard

Lot Description Back Yard, Front Yard, Private, Treed, Brush, Secluded

Roof Asphalt Shingle

Construction Vinyl Siding

Foundation Piling(s)