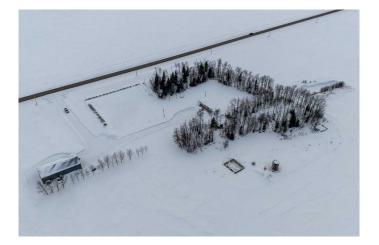

# \$405,000

3 Bedroom, 2.00 Bathroom, 1,216 sqft Residential on 5.51 Acres

NONE, Rural Mackenzie County, Alberta

ACREAGE FOR SALE!! Come check out this stunning acreage, complete with a three-bedroom, two-bathroom mobile home and a 40x80 pole building with a garage door. Inside you will find a master bedroom with a large ensuite, spacious kitchen and living room, and a separate room for laundry. The dining room has a beautiful view of the buffalo head hills. Outside there is a shed wired with electricity and the yard is mostly surrounded by trees, giving you great privacy. The pole building has lots of potential with plenty of space to store farm machinery or whatever your needs may be.

#### **Essential Information**

MLS®# A2195265 Price \$405,000

3 Bedrooms 2.00 **Bathrooms Full Baths** 2

Square Footage 1,216 Acres 5.51 Year Built 2006

Type Residential Sub-Type Detached

Style Acreage with Residence, Single Wide Mobile Home

#### **Exterior**

Exterior Features Private Yard

Lot Description Back Yard, Front Yard, Private, Treed, Brush, Secluded

Roof Asphalt Shingle

Construction Vinyl Siding

Foundation Piling(s)