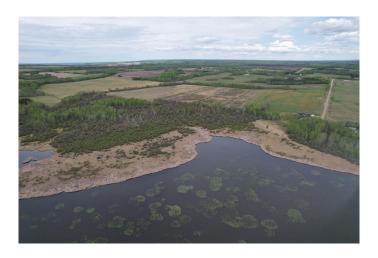

## \$400,000

0 Bedroom, 0.00 Bathroom, Agri-Business on 146.27 Acres

NONE, Ridgevalley, Alberta

Great 146.27 Acre parcel of land located 45 minutes East of Grande Prairie and bordering the west side of Sturgeon Lake. The land is nicely located on the end of a private dead end road and slopes off to the south west overlooking the lake and the valley. Tons of great building spots or spots to build a cabin back in on the lake. Approx 40 Acres open and the rest is treed. Land has an older fence on 2 sides but would need some work. Lake comes right into property and there is an easement through the MD restricting any construction on the lake shore.

# **Community Information**

Address Range Road 250 S

Subdivision NONE

City Ridgevalley

County Greenview No. 16, M.D. of

Province Alberta
Postal Code T0H0Y0

#### **Amenities**

Is Waterfront Yes

Waterfront Lake, Lake Front

#### **Exterior**

Lot Description Backs on to Park/Green Space, Beach, Brush, Few Trees, Lake,

Pasture, Sloped, Treed, Waterfront