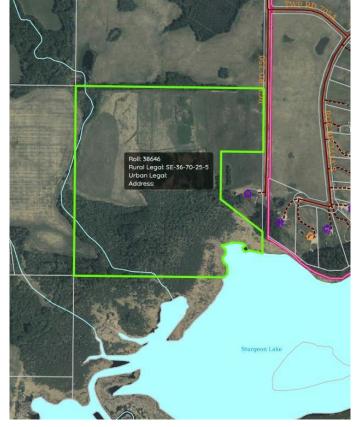

## \$400,000

0 Bedroom, 0.00 Bathroom, Agri-Business on 146.27 Acres

NONE, Ridgevalley, Alberta

Great 146.27 Acre parcel of land located 45 minutes East of Grande Prairie and bordering the west side of Sturgeon Lake. The land is nicely located on the end of a private dead end road and slopes off to the south west overlooking the lake and the valley. Tons of great building spots or spots to build a cabin back in on the lake. Approx 40 Acres open and the rest is treed. Land has an older fence on 2 sides but would need some work. Lake comes right into property and there is an easement through the MD restricting any construction on the lake shore.

#### **Amenities**

Is Waterfront Yes

Waterfront Lake, Lake Front

#### **Exterior**

Lot Description Backs on to Park/Green Space, Beach, Brush, Few Trees, Lake,

Pasture, Sloped, Treed, Waterfront