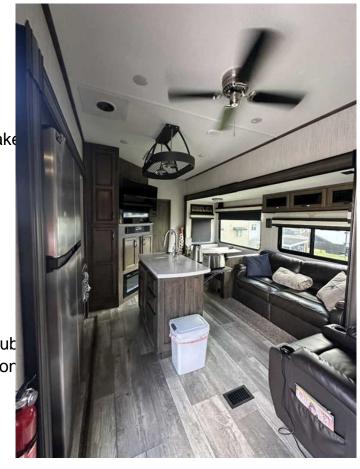

### \$210,000

0 Bedroom, 0.00 Bathroom, Land on 0.07 Acres

Whispering Pines, Rural Red Deer County, Alberta

Welcome to this great lot at Beautiful Whispering Pines Golf & Country Club. This lot is landscaped, comes with a spectacular deck that extends along the side of the RV and around the back of it as well. The lot also comes with a shed for storage. Included with this lot is a 2021 Sandpiper 384 RV that is loaded with many bells and whistles which include an outdoor kitchen, LED lighting, Gas Fireplace, 2 bathrooms and so much more. Come and spend the Spring, Summer and Fall on the lake, swimming in the resort indoor pool or relaxing in the hot tub, dining in the club house restaurant, visiting with your great neighbors, walking throughout the beautiful resort and lake, take the kids for ice cream or to the playground!! This lot is fully serviced with its own power, water and sewer. Lot 5053 at 25054 South Pine Lake Road is 145kms from Calgary, 175kms from Edmonton and 35kms from Red Deer. An easy commute and all on pavement.