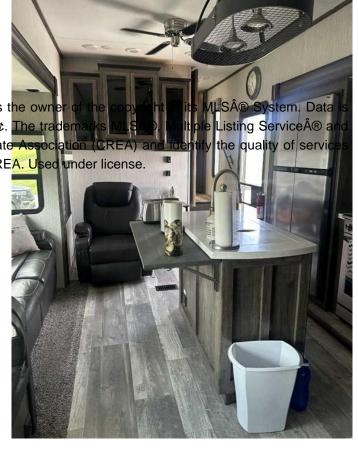

### \$210,000

0 Bedroom, 0.00 Bathroom, Land on 0.07 Acres

Whispering Pines, Rural Red Deer County, Alberta

Welcome to this great lot at Beautiful Whispering Pines Golf & Country Club. This lot is landscaped, comes with a spectacular deck that extends along the side of the RV and around the back of it as well. The lot also comes with a shed for storage. Included with this lot is a 2021 Sandpiper 384 RV that is loaded with many bells and whistles which include an outdoor kitchen, LED lighting, Gas Fireplace, 2 bathrooms and so much more. Come and spend the Spring, Summer and Fall on the lake, swimming in the resort indoor pool or relaxing in the hot tub, dining in the club house restaurant, visiting with your great neighbors, walking throughout the beautiful resort and lake, take the kids for ice cream or to the playground!! This lot is fully serviced with its own power, water and sewer. Lot 5053 at 25054 South Pine Lake Road is 145kms from Calgary, 175kms from Edmonton and 35kms from Red Deer. An easy commute and all on pavement.