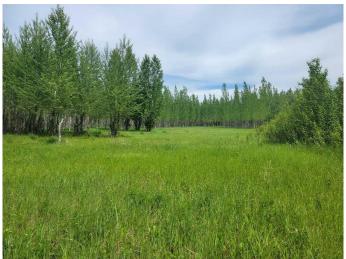

#### \$154,000

0 Bedroom, 0.00 Bathroom, Land on 67.00 Acres

NONE, Rural Athabasca County, Alberta

67 ACRES - private, treed, with Crown Land and Flat Lake nearby, less than 20 minutes from Athabasca. The perfect RV retreat for your recreational getaways - or the site of your dream acreage. With easy road access, and a variety of clearings nestled in the trees, you will love the options to enjoy this property.