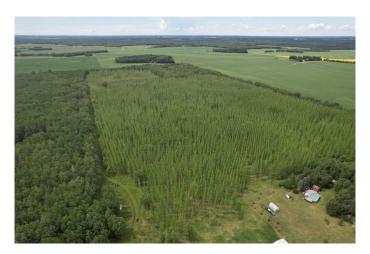

#### \$154,000

0 Bedroom, 0.00 Bathroom, Land on 67.00 Acres

NONE, Rural Athabasca County, Alberta

67 ACRES - private, treed, with Crown Land and Flat Lake nearby, less than 20 minutes from Athabasca. The perfect RV retreat for your recreational getaways - or the site of your dream acreage. With easy road access, and a variety of clearings nestled in the trees, you will love the options to enjoy this property.