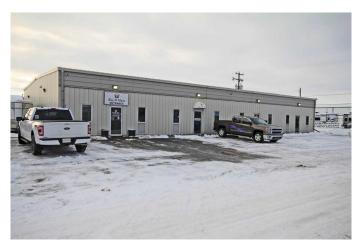

# \$750,000 - 1-4, 2 Erickson Crescent, Sylvan Lake

MLS® #A2195655

#### \$750,000

0 Bedroom, 0.00 Bathroom, Commercial on 0.00 Acres

Cuendet Industrial Park, Sylvan Lake, Alberta

TURN KEY COMMERCIAL, RESIDENTIAL AND AUTO GLASS SHOP. Over 10 years of successful and profitable business. Current owner willing to stay on to manager and train. This is a lower risk way to get into a business that already has major corporate accounts and loyal clients. All employees are trained and express desire to stay on as well. This is a BUSINESS AND ASSETS SALE and you take over of the ECONOMICAL MULTI YEAR LEASE of the building. VTB considered.

## **Community Information**

Address 1-4, 2 Erickson Crescent
Subdivision Cuendet Industrial Park

City Sylvan Lake

County Red Deer County

Province Alberta
Postal Code T4S1P5