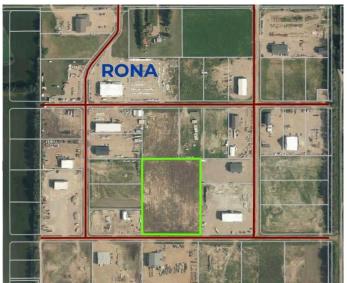

### \$450,000

0 Bedroom, 0.00 Bathroom, Land on 7.97 Acres

NONE, La Crete, Alberta

Huge 8 Acre commercial lot available located directly south of the Rona yard in La Crete. Lot has 2 sets of services, and will be sold in 2-4 acre parcels. Competitively priced at only \$112 500/Acre. Build to suit options available.