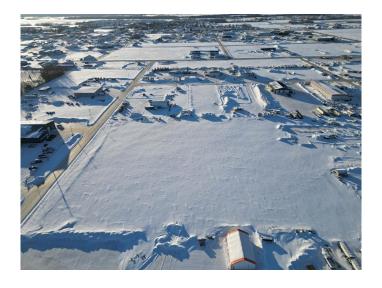

### \$450,000

0 Bedroom, 0.00 Bathroom, Land on 7.97 Acres

NONE, La Crete, Alberta

Huge 8 Acre commercial lot available located directly south of the Rona yard in La Crete. Lot has 2 sets of services, and will be sold in 2-4 acre parcels. Competitively priced at only \$112 500/Acre. Build to suit options available.