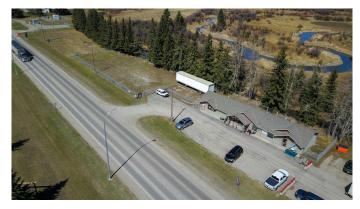

Take advantage of this exceptional opportunity to own a high-visibility commercial property in the thriving heart of Sundre! Located on the busy Highway 27 in a rapidly developing commercial area, this property sees over 22,000 vehicles passing by daily, making it a perfect investment for an established business or a new venture. You can operate your business in Bay 1 while earning rental income from the two additional bays, or easily reconfigure the space into four separate bays.

Two separate lots: the building and a large adjoining fenced lot (fully graveled and fenced), offering expansion potential, parking, or new development opportunities. Security system in place.

Great expansion potential, with both lots totaling 0.61 acres.

Ample parking space for up to 10 vehicles. Equipped with a septic holding tank and well. Excellent exposure in a high-traffic area with easy access.

For even more development opportunities, an additional adjacent lot (0.42 acres, MLS number A2160129) is also available for purchase separately.