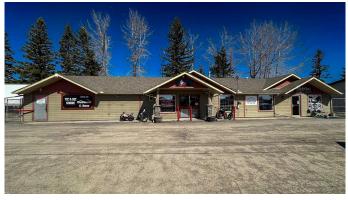

Take advantage of this exceptional opportunity to own a high-visibility commercial property in the thriving heart of Sundre! Located on the busy Highway 27 in a rapidly developing commercial area, this property sees over 22,000 vehicles passing by daily, making it a perfect investment for an established business or a new venture. You can operate your business in Bay 1 while earning rental income from the two additional bays, or easily reconfigure the space into four separate bays.

Three bays, two of which are currently leased to established tenants, generating immediate rental income.

The largest bay, currently an E-bike store but could be an amazing camping / outdoor outfitting store, the owner would also be willing to sell E-bike & Parts inventory and website separately.