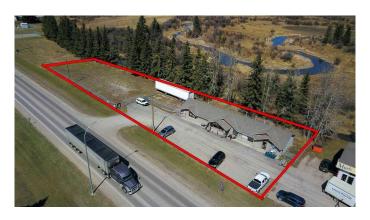

Take advantage of this exceptional opportunity to own a high-visibility commercial property in the thriving heart of Sundre! Located on the busy Highway 27 in a rapidly developing commercial area, this property sees over 22,000 vehicles passing by daily, making it a perfect investment for an established business or a new venture. You can operate your business in Bay 1 while earning rental income from the two additional bays, or easily reconfigure the space into four separate bays.

Property Highlights:

Approx. 2,283 sq. ft. of versatile commercial space, zoned for Highway Commercial use. Recently renovated in 2011, with updates including dormers, roof supports, dividing walls, upgraded entrances, columns, and stonework.

Two separate lots: the building and a large adjoining fenced lot (fully graveled and fenced), offering expansion potential, parking, or new development opportunities. Security system in place.

Great expansion potential, with both lots totaling 0.61 acres.

Ample parking space for up to 10 vehicles. Equipped with a septic holding tank and well. Excellent exposure in a high-traffic area with easy access.

For even more development opportunities, an additional adjacent lot (0.42 acres, MLS number A2160129) is also available for purchase separately.