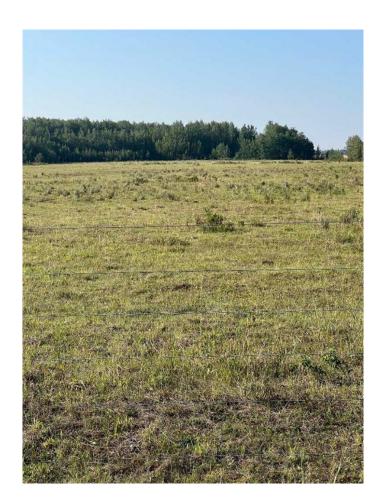

#### \$380,000

0 Bedroom, 0.00 Bathroom, Agri-Business on 158.02 Acres

NONE, Hythe, Alberta

Quarter section in the Hythe /Valhalla area on pavement, good fences and dugout. Current use is pasture, with some work it could be put into grain, hay or fescue production. There is surface lease revenue and it's on pavement. Call a Realtor® for details and information.