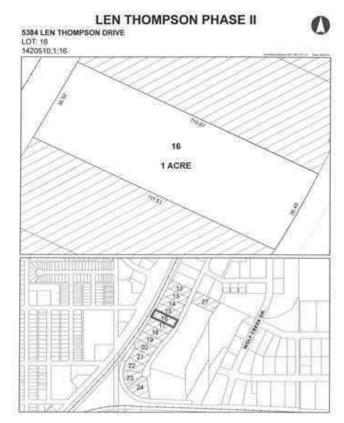

# \$225,000 - 5384 Len Thompson Drive, Lacombe

MLS® #A2195896

### \$225,000

0 Bedroom, 0.00 Bathroom, Land on 1.00 Acres

Wolf Creek Industrial Park, Lacombe, Alberta

15 Acre industrial park in the heart of Lacombe. Easy access to Highway 2, 2A and 12. Great location across from the new Public Works shop and yard site. On pavement. Great visibility from highway 2A. Zoned light industrial and there is potential for commercial / retail uses as well. Shovel ready with street lights and services to lot. Lots are 1 to 1.5 acres but could easily be amalgamated for larger parcel needs.

## **Community Information**

Address 5384 Len Thompson Drive Subdivision Wolf Creek Industrial Park

City Lacombe County Lacombe Province Alberta Postal Code T4L 2H3

### **Additional Information**

**Date Listed** February 19th, 2025

Days on Market 188 Zoning I1