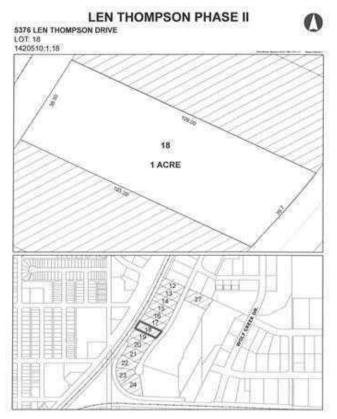

# \$225,000 - 5376 Len Thompson Drive, Lacombe

MLS® #A2195899

#### \$225,000

0 Bedroom, 0.00 Bathroom, Land on 1.00 Acres

Wolf Creek Industrial Park, Lacombe, Alberta

15 Acre industrial park in the heart of Lacombe. Easy access to Highway 2, 2A and 12. Great location across from the new Public Works shop and yard site. On pavement. Great visibility from highway 2A. Zoned light industrial and there is potential for commercial / retail uses as well. Shovel ready with street lights and services to lot. Lots are 1 to 1.5 acres but could easily be amalgamated for larger parcel needs.

## **Community Information**

Address 5376 Len Thompson Drive

Subdivision Wolf Creek Industrial Park

City Lacombe
County Lacombe
Province Alberta
Postal Code T4L 2H3

#### **Additional Information**

Date Listed February 19th, 2025

Days on Market 188 Zoning I1