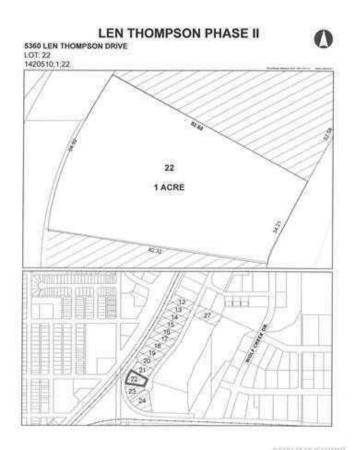

#### \$225,000

0 Bedroom, 0.00 Bathroom, Land on 1.00 Acres

Wolf Creek Industrial Park, Lacombe, Alberta

15 Acre industrial park in the heart of Lacombe. Easy access to Highway 2, 2A and 12. Great location across from the new Public Works shop and yard site. On pavement. Great visibility from highway 2A. Zoned light industrial and there is potential for commercial / retail uses as well. Shovel ready with street lights and services to lot. Lots are 1 to 1.5 acres but could easily be amalgamated for larger parcel needs.

### **Community Information**

| Address     | 5360 Len Thompson Drive    |
|-------------|----------------------------|
| Subdivision | Wolf Creek Industrial Park |
| City        | Lacombe                    |
| County      | Lacombe                    |
| Province    | Alberta                    |
| Postal Code | T4L 2H3                    |