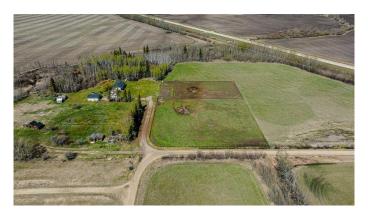

## \$90,000

0 Bedroom, 0.00 Bathroom, Land on 8.40 Acres

NONE, Rural Grande Prairie No. 1, County of, Alberta

Here is 8.4 Acres of opportunity that awaits for the next land investor. Located along HWY 43 just west of Beaverlodge. Zoned AG. Opportunity awaits for a new acreage development or develop as your see fit.