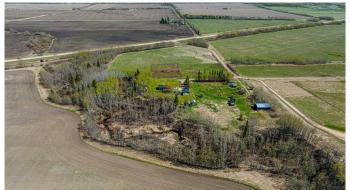

## \$90,000

0 Bedroom, 0.00 Bathroom, Land on 8.40 Acres

NONE, Rural Grande Prairie No. 1, County of, Alberta

Here is 8.4 Acres of opportunity that awaits for the next land investor. Located along HWY 43 just west of Beaverlodge. Zoned AG. Opportunity awaits for a new acreage development or develop as your see fit.