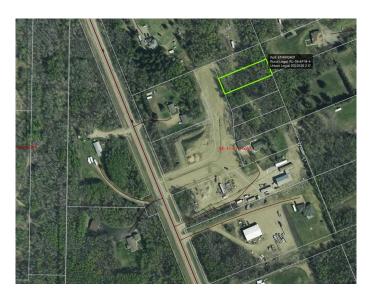

### \$135,000

0 Bedroom, 0.00 Bathroom, Land on 0.50 Acres

NONE, Lac La Biche, Alberta

Welcome to Martony Estates! A stunning new subdivision just 5 minutes from Lac La Biche. offering convenient access with fully paved roads. This graded lot is ready to build and features municipal water and sewer at the property line, along with power and natural gas. Enjoy the outdoors with walking trails and bike paths right at your doorstep. Lac La Biche is a perfect year-round playground, offering everything from golfing to ice fishing. Enjoy exceptional indoor facilities, including a brand-new pool set for completion in 2026. Explore stunning provincial parks like Sir Winston Churchill, Beaver Lake, Jackson Lake, and Lakeland. Whether you prefer fully serviced campsites or off-the-grid boondocking, there are plenty of camping options to suit your adventure. In addition to this lot, there are 4 other available lots in the subdivision. Come build

# **Community Information**

Address 129, 67127 Mission Road

Subdivision NONE

City Lac La Biche

County Lac La Biche County

Province Alberta
Postal Code T0A2C0