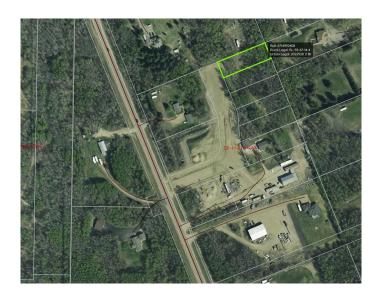

# \$135,000 - 133, 67127 Mission Road, Lac La Biche

MLS® #A2196269

## \$135,000

0 Bedroom, 0.00 Bathroom, Land on 0.50 Acres

NONE, Lac La Biche, Alberta

Welcome to Martony Estates! A stunning new subdivision just 5 minutes from Lac La Biche. offering convenient access with fully paved roads. This graded lot is ready to build and features municipal water and sewer at the property line, along with power and natural gas. Enjoy the outdoors with walking trails and bike paths right at your doorstep. Lac La Biche is a perfect year-round playground, offering everything from golfing to ice fishing. Enjoy exceptional indoor facilities, including a brand-new pool set for completion in 2026. Explore stunning provincial parks like Sir Winston Churchill, Beaver Lake, Jackson Lake, and Lakeland. Whether you prefer fully serviced campsites or off-the-grid boondocking, there are plenty of camping options to suit your adventure. In addition to this lot, there are 4 other

# **Community Information**

Address 133, 67127 Mission Road

Subdivision NONE

City Lac La Biche

County Lac La Biche County

Province Alberta
Postal Code T0A2C0