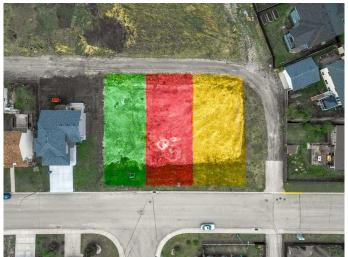

### \$119,000

0 Bedroom, 0.00 Bathroom, Land on 0.15 Acres

NONE, Sundre, Alberta

This exceptional residential building lot in the vibrant town of Sundre offers the perfect opportunity to create your dream home. Situated on the north side of Sundre, this lot provides convenient access to the hospital, school, and recreation center, making it an ideal location for families, retirees, or anyone looking to enjoy small-town living with modern amenities. Sundre is known for its picturesque setting, multiple golf courses, and easy access to West Country recreation, including hiking, fishing, and outdoor adventures in the stunning foothills. Whether you're looking for a peaceful retreat or an active lifestyle, this community has something for everyone. This lot is available for a private build, or you can take advantage of the expertise of Anchored Custom Homes, a trusted builder with a strong track record of quality craftsmanship, to bring your vision to life. Don't miss this opportunity to secure a prime lot in one of Sundre's most desirable areas.

#### **Essential Information**

MLS® # A2196308

Price \$119,000

Bathrooms 0.00

Acres 0.15

Type Land

Sub-Type Residential Land

Status Active

## **Community Information**

Address 224 12 Avenue Ne

Subdivision NONE

City Sundre

County Mountain View County

Province Alberta

Postal Code T0M1X0