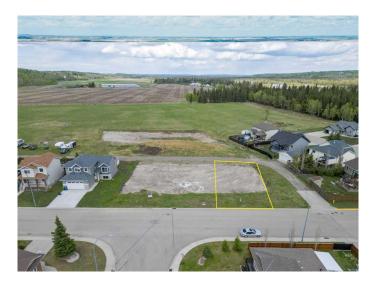

### \$119,000

0 Bedroom, 0.00 Bathroom, Land on 0.15 Acres

NONE, Sundre, Alberta

This exceptional residential building lot in the vibrant town of Sundre offers the perfect opportunity to create your dream home. Situated on the north side of Sundre, this lot provides convenient access to the hospital, school, and recreation center, making it an ideal location for families, retirees, or anyone looking to enjoy small-town living with modern amenities. Sundre is known for its picturesque setting, multiple golf courses, and easy access to West Country recreation, including hiking, fishing, and outdoor adventures in the stunning foothills. Whether you're looking for a peaceful retreat or an active lifestyle, this community has something for everyone. This lot is available for a private build, or you can take advantage of the expertise of Anchored Custom Homes, a trusted builder with a strong track record of quality craftsmanship, to bring your vision to life. Don't miss this opportunity to secure a prime lot in one of Sundre's most desirable areas.

#### **Essential Information**

MLS® # A2196308

Price \$119,000

Bathrooms 0.00

Acres 0.15

Type Land

Sub-Type Residential Land

Status Active

## **Community Information**

Address 224 12 Avenue Ne

Subdivision NONE

City Sundre

County Mountain View County

Province Alberta

Postal Code T0M1X0