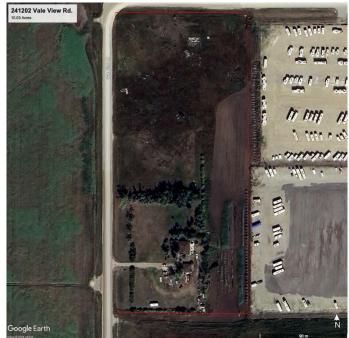

### \$2,900,000

0 Bedroom, 0.00 Bathroom, Land on 10.03 Acres

NONE, Rural Rocky View County, Alberta

Prime Highway Commercial Opportunity! This 10-acre parcel, located just east of Chestermere in Rocky View County, boasts a strategic location on the south side of Highway 1 with high visibility to over 27,000 vehicles daily. Zoned C-HWY, this property offers the perfect setting for your business, attracting traffic heading east to Langdon, Drumheller, Strathmore, and beyond. With easy access from the interchange, your business will be easily accessible to customers. Don't miss this chance to join reputable businesses like ArrKann Trailer and RV Center, Butler Built, and Remuda Building Ltd. in this thriving highway development. Seize this opportunity to put your business where people can see it!

#### **Community Information**

Address 241202 Vale View Road

Subdivision NONE

City Rural Rocky View County

County Rocky View County

Province Alberta

Postal Code T1X 2G3