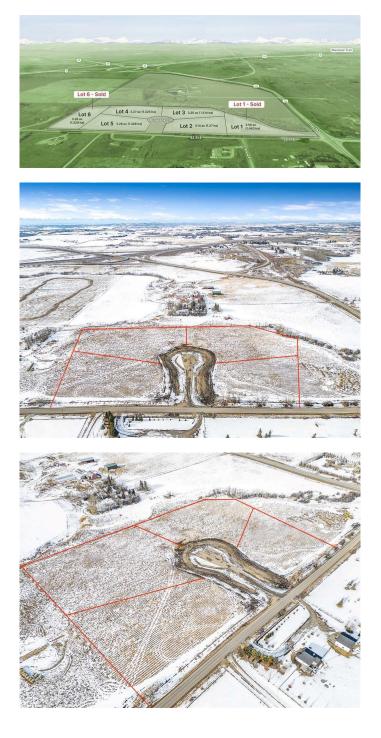

#### \$499,900

0 Bedroom, 0.00 Bathroom, Land on 3.14 Acres

NONE, Rural Foothills County, Alberta

With a Mountain Peak view this lot is nestled in a picturesque countryside setting. The 3.14-acre parcel offers pastoral views and the perfect opportunity to build your dream home with your choice for a builder. Conveniently located just minutes south of Calgary, this property features natural gas and power at the property line, with an inner road to be paved for easy access. No building commitment. Close to schools and recreational amenities, it combines the tranquility of rural living with the convenience of nearby services. Architectural controls are in place to protect the integrity and value of the subdivision, ensuring a cohesive and beautiful community. Don't miss this rare chance to enjoy country living with city conveniences just a short drive away! GST is included in price.