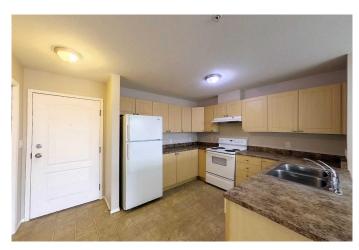

## \$145,000

2 Bedroom, 2.00 Bathroom, 1,011 sqft Residential on 0.00 Acres

Edson, Edson, Alberta

This 2 bedroom, 2 bathroom condo in Place One is located in one of Edson's highly sought after family friendly neighbourhoods, Hillendale. It boasts an open concept floor plan. The kitchen is well appointed. Enjoy this living room is light filled with southern exposure and its large glass door access to the balcony. Stay extra warm and cozy in the winter months with the living room's gas fireplace. Primary suite features a full en-suite bathroom. This unit also boasts a second bedroom, full 4 piece bathroom and in-unit laundry. Hillendale has access to the Town of Edson's trail network, neighbourhood play ground & is in close proximity to the Edson Hospital.

### Interior

Interior Features Kitchen Island

Appliances None
Heating Radiant
Cooling None
Fireplace Yes