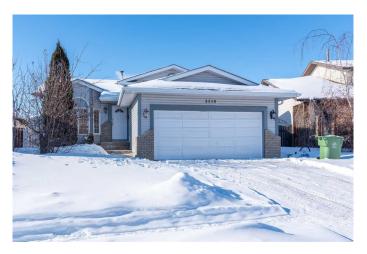

# \$349,000 - 2610 57a Avenue, Lloydminster

MLS® #A2197243

## \$349,000

5 Bedroom, 3.00 Bathroom, 1,190 sqft Residential on 0.16 Acres

Steele Heights, Lloydminster, Alberta

PRICE IMPROVEMENT!! This fresh home is just waiting for it's new family! This four level split features primary bedroom with 3 piece ensuite on the second floor. 2 more generous bedrooms and a four piece bathroom with jetted tub complete the 2nd level. The main floor offers an abundance of natural light and plenty of room for entertaining! The lower level offers another family room as well as laundry area, another bedroom and 4 piece bathroom and access to the garage. The basement has ANOTHER bedroom as well as den area and storage. This home has been freshly painted and floors re-coated. Add in new shingles 2 years ago and a new deck you can't wait to see this one!

#### **Essential Information**

MLS® # A2197243 Price \$349,000

Bedrooms 5

Bathrooms 3.00

Full Baths 3

Square Footage 1,190 Acres 0.16

Year Built 1990

Type Residential Sub-Type Detached

#### **Exterior**

Exterior Features Other, Private Yard

Lot Description Back Yard, Fruit Trees/Shrub(s), Landscaped, Lawn, See Remarks

Roof Asphalt Shingle

Construction Vinyl Siding

Foundation Poured Concrete