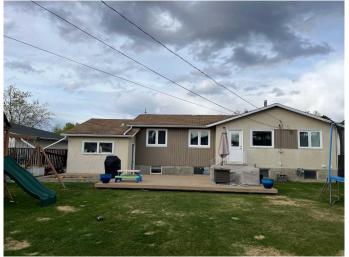

## \$239,000

4 Bedroom, 2.00 Bathroom, 1,117 sqft Residential on 0.19 Acres

NONE, Fox Creek, Alberta

YOU WILL NEVER FIND A NICER HOME LISTED AT THIS PRICE ..4 Bedrooms, 2 bathrooms..

Kitchen with side dining room, over looks huge fenced back yard with large deck. Deck will hold all your company for your summer BBQ. New fridge and stove staying in home. Living room has newer paint and laminate flooring. Large master bedroom has plenty of room for your king bed, up graded main bath with sooker tub,2 more good size bedrooms.. Down stairs has a large family room for all your movie nights. NEW ENERGY EFFICIENT FURNACE, NEWER WATER TANK, NEW EVES TROUGHING ALL AROUND HOME, NEW ENERGY WINDOWS, NEW AIR CONDITIONER FOR THOSE HOT DAYS!!!