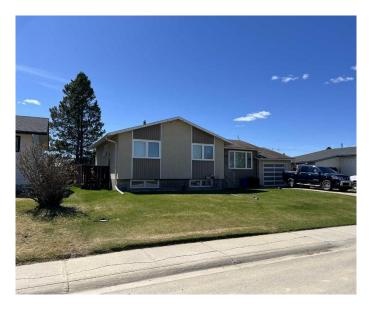

# \$239,000 - 509 7 Avenue, Fox Creek

MLS® #A2197452

## \$239,000

4 Bedroom, 2.00 Bathroom, 1,117 sqft Residential on 0.19 Acres

NONE, Fox Creek, Alberta

YOU WILL NEVER FIND A NICER HOME LISTED AT THIS PRICE ..4 Bedrooms, 2 bathrooms..

Kitchen with side dining room, over looks huge fenced back yard with large deck. Deck will hold all your company for your summer BBQ. New fridge and stove staying in home. Living room has newer paint and laminate flooring. Large master bedroom has plenty of room for your king bed, up graded main bath with sooker tub,2 more good size bedrooms.. Down stairs has a large family room for all your movie nights. NEW ENERGY EFFICIENT FURNACE, NEWER WATER TANK, NEW EVES TROUGHING ALL AROUND HOME, NEW ENERGY WINDOWS, NEW AIR CONDITIONER FOR THOSE HOT DAYS!!!