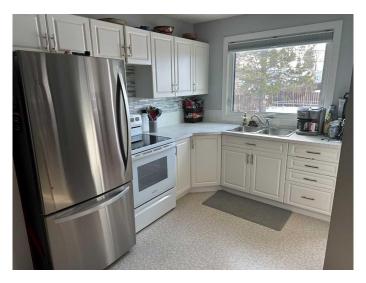

## \$239,000

4 Bedroom, 2.00 Bathroom, 1,117 sqft Residential on 0.19 Acres

NONE, Fox Creek, Alberta

YOU WILL NEVER FIND A NICER HOME LISTED AT THIS PRICE ..4 Bedrooms, 2 bathrooms..

Kitchen with side dining room, over looks huge fenced back yard with large deck. Deck will hold all your company for your summer BBQ. New fridge and stove staying in home. Living room has newer paint and laminate flooring. Large master bedroom has plenty of room for your king bed, up graded main bath with sooker tub,2 more good size bedrooms.. Down stairs has a large family room for all your movie nights. NEW ENERGY EFFICIENT FURNACE, NEWER WATER TANK, NEW EVES TROUGHING ALL AROUND HOME, NEW ENERGY WINDOWS, NEW AIR CONDITIONER FOR THOSE HOT DAYS!!!

### Interior

Interior Features No Animal Home, No Smoking Home

Appliances Refrigerator, Electric Stove, Range Hood, Washer/Dryer

Heating Forced Air, Natural Gas, High Efficiency

Cooling Central Air

Has Basement Yes