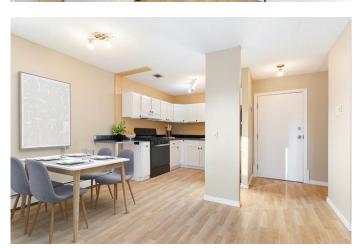

### \$214,000

1 Bedroom, 1.00 Bathroom, 627 sqft Residential on 0.03 Acres

Glenbow, Cochrane, Alberta

PRICE REDUCED. OWNER SAYS SELL TOP FLOOR UNIT WITH Two WINDOWS AND SLIDING GLASS DOOR TO THE BALCONY. THE VIEWS ARE TO THE NW AND SOUTH, The ONE BEDROOM UNIT IS READY FOR IMMEDIATE POSSESSION. This unit does not have any side party walls. This well-maintained building has recently updated its exterior with fiber cement siding, new windows, patio doors, balconies, and roof, and fresh carpet and paint in the hallways. Enjoy the quaint, rustic kitchen and south facing balcony. Located only steps away from local shops, restaurants, parks, and trails, this condo combines comfort with convenience, making it an ideal home for first-time buyers, down-sizers, or investors. Don't miss out on the opportunity to live in one of Cochrane's most desirable locations!