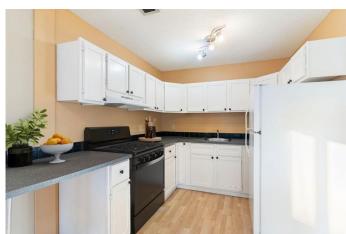

### \$214,000

1 Bedroom, 1.00 Bathroom, 627 sqft Residential on 0.03 Acres

Glenbow, Cochrane, Alberta

PRICE REDUCED. OWNER SAYS SELL TOP FLOOR UNIT WITH Two WINDOWS AND SLIDING GLASS DOOR TO THE BALCONY. THE VIEWS ARE TO THE NW AND SOUTH, The ONE BEDROOM UNIT IS READY FOR IMMEDIATE POSSESSION. This unit does not have any side party walls. This well-maintained building has recently updated its exterior with fiber cement siding, new windows, patio doors, balconies, and roof, and fresh carpet and paint in the hallways. Enjoy the quaint, rustic kitchen and south facing balcony. Located only steps away from local shops, restaurants, parks, and trails, this condo combines comfort with convenience, making it an ideal home for first-time buyers, down-sizers, or investors. Don't miss out on the opportunity to live in one of Cochrane's most desirable locations!

#### Interior

Interior Features No Smoking Home

Appliances Electric Stove, Refrigerator

Heating Baseboard

Cooling None