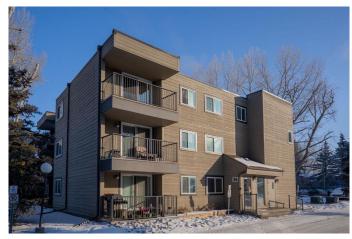

### \$214,000

1 Bedroom, 1.00 Bathroom, 627 sqft Residential on 0.03 Acres

Glenbow, Cochrane, Alberta

PRICE REDUCED. OWNER SAYS SELL TOP FLOOR UNIT WITH Two WINDOWS AND SLIDING GLASS DOOR TO THE BALCONY. THE VIEWS ARE TO THE NW AND SOUTH, The ONE BEDROOM UNIT IS READY FOR IMMEDIATE POSSESSION. This unit does not have any side party walls. This well-maintained building has recently updated its exterior with fiber cement siding, new windows, patio doors, balconies, and roof, and fresh carpet and paint in the hallways. Enjoy the quaint, rustic kitchen and south facing balcony. Located only steps away from local shops, restaurants, parks, and trails, this condo combines comfort with convenience, making it an ideal home for first-time buyers, down-sizers, or investors. Don't miss out on the opportunity to live in one of Cochrane's most desirable locations!

#### **Exterior**

Exterior Features Balcony

Construction Wood Siding