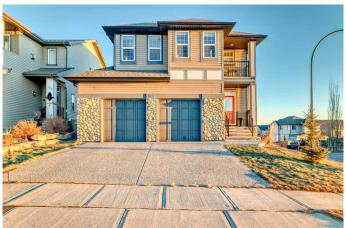

# \$720,000

3 Bedroom, 4.00 Bathroom, 2,416 sqft Residential on 0.12 Acres

Heritage Hills., Cochrane, Alberta

Nestled in the heart of Heritage Hills, Cochrane, this 2,416 sq. ft. corner-lot home offers the perfect blend of comfort, space, and thoughtful designâ€"ideal for a growing family.

#### **Amenities**

Parking Spaces 4

Parking Double Garage Attached, Oversized

#### **Exterior**

Exterior Features Balcony

Lot Description Back Lane, Corner Lot

Roof Asphalt Shingle

Construction Vinyl Siding, Stone

Foundation Poured Concrete