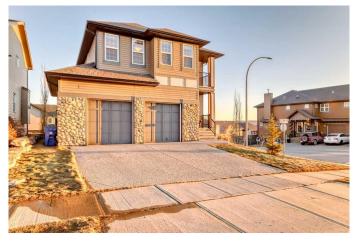

# \$720,000

3 Bedroom, 4.00 Bathroom, 2,416 sqft Residential on 0.12 Acres

Heritage Hills., Cochrane, Alberta

Nestled in the heart of Heritage Hills, Cochrane, this 2,416 sq. ft. corner-lot home offers the perfect blend of comfort, space, and thoughtful designâ€"ideal for a growing family.

#### **Amenities**

Parking Spaces 4

Parking Double Garage Attached, Oversized

#### **Exterior**

Exterior Features Balcony

Lot Description Back Lane, Corner Lot

Roof Asphalt Shingle

Construction Vinyl Siding, Stone

Foundation Poured Concrete