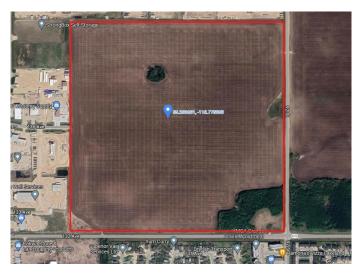

### \$5,950,000

0 Bedroom, 0.00 Bathroom, Land on 159.00 Acres

NONE, Grande Prairie, Alberta

This prime 159 Acre commercial parcel of land is the perfect opportunity for business development. Located within Grande Prairie City limits just North of 132nd Avenue (Keddie's Road) and West of 92nd Street, this lot provides secondary highway frontage and is surrounded by existing Industrial park. As the next piece of land to be developed in the area, this is a unique opportunity to be the first to invest and establish a presence in a high-growth region. With easy access to the city and other businesses in the industrial park, this land is ideal for a variety of commercial uses. Don't miss out on this chance to secure your future in Grande Prairie - contact us today to learn more and schedule a visit to the property!

#### **Essential Information**

MLS® # A2198728 Price \$5,950,000

Bathrooms 0.00
Acres 159.00
Type Land

Sub-Type Commercial Land

Status Active

## **Community Information**

Address W6;6;72;1 Se

Subdivision NONE

City Grande Prairie
County Grande Prairie

Province Alberta
Postal Code T8X0K4