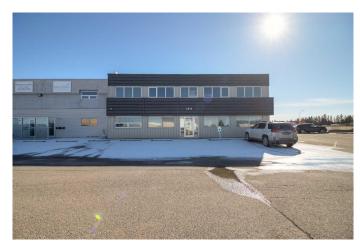

# \$2,550 - #170, 2910 16 Avenue N, Lethbridge

MLS® #A2199030

# \$2,550

0 Bedroom, 0.00 Bathroom, Commercial on 0.00 Acres

Churchill Industrial Park, Lethbridge, Alberta

Discover the ideal space for your business with this expansive commercial bay available for lease, offering a generous 2,509 square feet of versatile layout tailored to meet diverse business needs. The bay features dimensions of 28' x 28' and boasts impressive 18' ceilings, providing ample room for various operations. An overhead door facilitates easy access and loading, enhancing functionality. On the second floor, you will find an 872 square foot area that includes a boardroom/ office space, perfect for meetings and administrative tasks. The convenience of a kitchen, equipped with cabinets and a sink, adds to the appeal. It offers additional office space and a shower room, along with a brand-new hot water tank, ensuring comfort and efficiency. The two piece washroom is compliant with ADA standards. For those in need of organization, the bay area also provides additional storage options, allowing you to maintain an efficient workspace. Security is a priority, with a camera system installed on the premises alongside high-speed fiber internet, ensuring both safety and connectivity for your operations. Parking is made easy with a designated area within the rear gated compound, providing secure parking for one unit. This commercial bay represents a fantastic opportunity for businesses looking to expand or relocate to a well-equipped and adaptable space. Reach out to your favourite REALTOR® today to schedule a viewing and take the next step in optimizing your business

# **Community Information**

Address #170, 2910 16 Avenue N

Subdivision Churchill Industrial Park

City Lethbridge

County Lethbridge

Province Alberta

Postal Code T1H 5E9