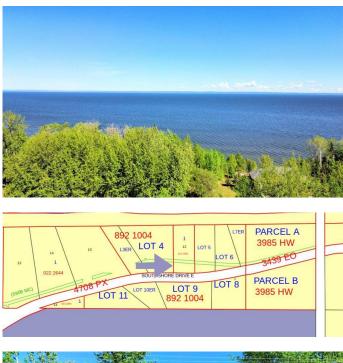

## \$198,000 - Block 1, Lot 12 Southshore Drive E, Widewater

MLS® #A2199128

## \$198,000

0 Bedroom, 0.00 Bathroom, Land on 1.20 Acres

NONE, Widewater, Alberta

This is your chance to own over an acre of prime land on Southshore Drive in Widewater (between 75015 and 75020), offering breathtaking views of one of Alberta's most stunning lakes. Enjoy the privacy and space of acreage living while being just minutes from Canyon Creek and less than 20 minutes from Slave Lake. Essential groundwork is already in place, with power, water, sewer, and gas at the property line, and the approach is built, saving you time and money when building your dream home. Opportunities like this are rare, don't miss your chance to make this incredible location your own!

## **Community Information**

| Address     | Block 1, Lot 12 Southshore Drive E |
|-------------|------------------------------------|
| Subdivision | NONE                               |
| City        | Widewater                          |

| County<br>Province<br>Postal Code       | Lesser Slave River No. 124, M.D. of<br>Alberta<br>T0G 2M0           |  |
|-----------------------------------------|---------------------------------------------------------------------|--|
| <b>Amenities</b><br>Utilities           | Electricity at Lot Line, Natural Gas at Lot Line, Water At Lot Line |  |
| Exterior                                |                                                                     |  |
| Lot Description                         | Few Trees, Lake                                                     |  |
| Additional Information                  |                                                                     |  |
| Date Listed<br>Days on Market<br>Zoning | March 6th, 2025<br>174<br>103 Residential Vacant                    |  |
| Listing Details                         |                                                                     |  |