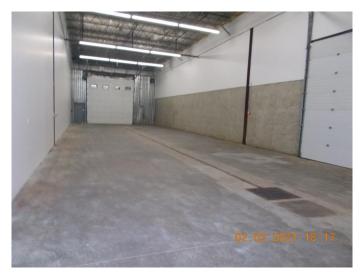

#### \$14

0 Bedroom, 0.00 Bathroom, Commercial on 0.00 Acres

Richmond Industrial Park, Grande Prairie, Alberta

Total Monthly Payment INCLUDING ALL UTILITIES \$ 5,694.00 + GST. FOR LEASE: SHOP: 3,600 +/- sq. ft. in multi-tenant 73,200 total +/- sq. ft. building on 5.96 acres. SHOP: 3,600 +/- sq. ft. (30'x120' +/-), one electrical-lift Overhead Door (16'x16'+/-), 200Amp, 120V, 3 phase, 4 wire, fluorescent lightning, sump, exhaust fan, overhead unit heater, one washroom, 16' clear ceiling height. PARKING: See Supplement Schedule A 2 of 2 - 25'x170' +/- ZONING: IG-General Industrial, LOCATION: Richmond Industrial Park. RENT: \$4,200.00/month (\$14.00/sq. ft.) + GST. BUDGETED NET COST: \$1,494/month (\$4.98/sq. ft.) + GST. UTILITIES: Included in net cost: Gas/Power/Water. AVAILABLE: Today! SUPPLEMENTS: Total Monthly Payment, Plot Plan. To obtain copies of SUPPLEMENTS not visible on this site please contact a REALTOR®. Measurements are +/- and must be confirmed by recipient prior to being relied upon. It is the tenant/buyers responsibility to ensure use of the property/building/space complies with municipal by-laws and zoning regulations. See