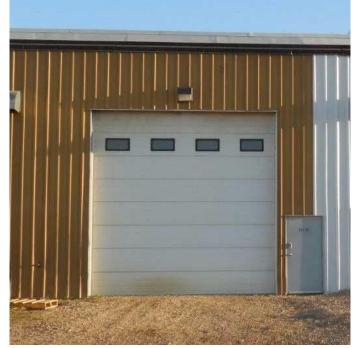

#### \$14

0 Bedroom, 0.00 Bathroom, Commercial on 0.00 Acres

Richmond Industrial Park, Grande Prairie, Alberta

Total Monthly Payment INCLUDING ALL UTILITIES \$ 5,694.00 + GST. FOR LEASE: SHOP: 3,600 +/- sq. ft. in multi-tenant 73,200 total +/- sq. ft. building on 5.96 acres. SHOP: 3,600 +/- sq. ft. (30'x120' +/-), one electrical-lift Overhead Door (16'x16'+/-), 200Amp, 120V, 3 phase, 4 wire, fluorescent lightning, sump, exhaust fan, overhead unit heater, one washroom, 16' clear ceiling height. PARKING: See Supplement Schedule A 2 of 2 - 25'x170' +/- ZONING: IG-General Industrial, LOCATION: Richmond Industrial Park. RENT: \$4,200.00/month (\$14.00/sq. ft.) + GST. BUDGETED NET COST: \$1,494/month (\$4.98/sq. ft.) + GST. UTILITIES: Included in net cost: Gas/Power/Water. AVAILABLE: Today! SUPPLEMENTS: Total Monthly Payment, Plot Plan. To obtain copies of SUPPLEMENTS not visible on this site please contact a REALTOR®. Measurements are +/- and must be confirmed by recipient prior to being relied upon. It is the tenant/buyers responsibility to ensure use of the property/building/space complies with municipal by-laws and zoning regulations. See