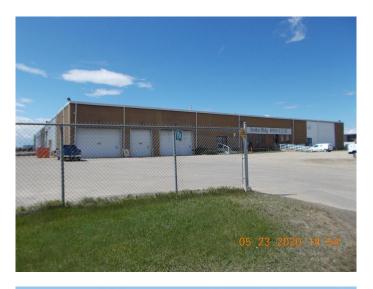

#### \$14

0 Bedroom, 0.00 Bathroom, Commercial on 0.00 Acres

Richmond Industrial Park, Grande Prairie, Alberta

Total Monthly Payment INCLUDING ALL UTILITIES \$ 5,694.00 + GST. FOR LEASE: SHOP: 3,600 +/- sq. ft. in multi-tenant 73,200 total +/- sq. ft. building on 5.96 acres. SHOP: 3,600 +/- sq. ft. (30'x120' +/-), one electrical-lift Overhead Door (16'x16'+/-), 200Amp, 120V, 3 phase, 4 wire, fluorescent lightning, sump, exhaust fan, overhead unit heater, one washroom, 16' clear ceiling height. PARKING: See Supplement Schedule A 2 of 2 - 25'x170' +/- ZONING: IG-General Industrial, LOCATION: Richmond Industrial Park. RENT: \$4,200.00/month (\$14.00/sq. ft.) + GST. BUDGETED NET COST: \$1,494/month (\$4.98/sq. ft.) + GST. UTILITIES: Included in net cost: Gas/Power/Water. AVAILABLE: Today! SUPPLEMENTS: Total Monthly Payment, Plot Plan. To obtain copies of SUPPLEMENTS not visible on this site please contact a REALTOR®. Measurements are +/- and must be confirmed by recipient prior to being relied upon. It is the tenant/buyers responsibility to ensure use of the property/building/space complies with municipal by-laws and zoning regulations. See

# **Community Information**

Address 112, 8930 111 Street

Subdivision Richmond Industrial Park

City Grande Prairie
County Grande Prairie

Province Alberta
Postal Code T8V 4W1