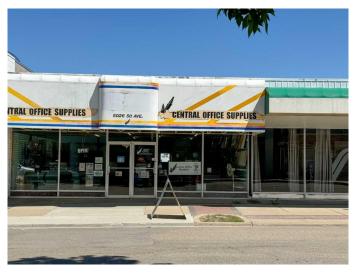

## \$579,000

0 Bedroom, 0.00 Bathroom, Commercial on 0.00 Acres

Central Ponoka, Ponoka, Alberta

Step into a thriving, well-established office supply business in the heart of Ponoka's bustling downtown core. Located on Chipman Ave, this turnkey operation offers everything an ambitious entrepreneur needs to hit the ground running.

This opportunity comes with a fully stocked inventory, ensuring a seamless transition for a new owner. A Ford delivery van is also included, allowing for efficient service to a loyal clientele across central Alberta. Beyond just selling office supplies, this business has built a strong reputation as a key player in the local business community.

Adding to its appeal is Vantage Physio, a reputable tenant with a four-year lease, providing a steady stream of rental income. Not only are you acquiring a business, but the building itself is included, making this a smart investment for long-term growth. With recent upgrades to the sewer system and roofing, the property is in excellent conditionâ€"ready for you to step in and operate without any immediate concerns.