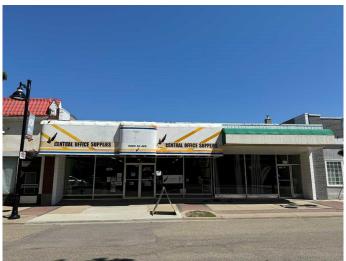

## \$579,000

0 Bedroom, 0.00 Bathroom, Commercial on 0.00 Acres

Central Ponoka, Ponoka, Alberta

Step into a thriving, well-established office supply business in the heart of Ponoka's bustling downtown core. Located on Chipman Ave, this turnkey operation offers everything an ambitious entrepreneur needs to hit the ground running.

This opportunity comes with a fully stocked inventory, ensuring a seamless transition for a new owner. A Ford delivery van is also included, allowing for efficient service to a loyal clientele across central Alberta. Beyond just selling office supplies, this business has built a strong reputation as a key player in the local business community.

Adding to its appeal is Vantage Physio, a reputable tenant with a four-year lease, providing a steady stream of rental income. Not only are you acquiring a business, but the building itself is included, making this a smart investment for long-term growth. With recent upgrades to the sewer system and roofing, the property is in excellent conditionâ€"ready for you to step in and operate without any immediate concerns.