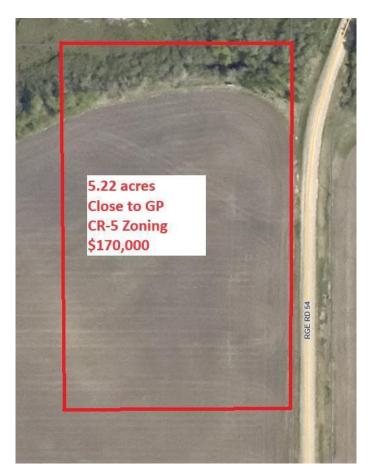

#### \$169,900

0 Bedroom, 0.00 Bathroom, Land on 5.22 Acres

NONE, Rural Grande Prairie No. 1, County of, Alberta

Beautiful 5.2 acre parcel with close proximity to Grande Prairie. It comes with nice tree coverage to the North. Mostly pavement to the property with a short stint of gravel. Great potential for a home build or a modular home set up. Seller may be willing to do a short term vendor finance while you set up your acreage.

MLS® # A2199426 Price \$169,900

Bathrooms 0.00 Acres 5.22 Type Land

Sub-Type Residential Land

Status Active

#### **Additional Information**

Date Listed March 5th, 2025

Days on Market 76

Zoning CR-5