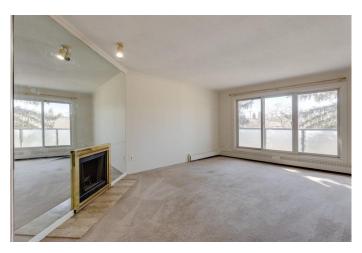

## \$159,900

1 Bedroom, 1.00 Bathroom, 705 sqft Residential on 0.00 Acres

Greenview, Calgary, Alberta

TOP FLOOR Unit with WEST FACING
Balcony! Welcome to Landmark Gardens! One
bedroom 1 bath unit with a incredibly spacious
layout, Large living room and Primary
bedroom! Unit has been freshly painted
&carpets professionally cleaned. Generous
sized rooms, separate dining/office area,
fireplace and underground secured parking!
Laundry located on every floor! Close to major
routes, amenities, airport and shopping!

### Interior

Interior Features Vinyl Windows, Laminate Counters, See Remarks
Appliances Dishwasher, Refrigerator, Stove(s), Range Hood

Heating Baseboard

Cooling None Fireplace Yes