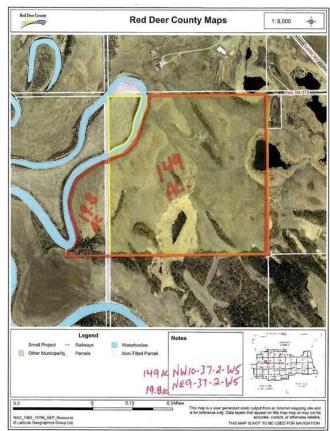

#### \$1,100,000

0 Bedroom, 0.00 Bathroom, Land on 168.80 Acres

NONE, Rural Red Deer County, Alberta

NW 10-37-2-W5 â€" 168.8 acres of Prime Pasture, Hayland & Riverfront Beauty with Development Potential located only 10-15 minutes southwest of Sylvan land just off the Sand Road and TWP 372 listed at only \$1,100,000!

A rare and exceptional opportunity awaits with this 168.8 acre parcel of stunning pasture and hayland, featuring a half-mile of Medicine River frontage and stunning natural landscapes. It has one of the highest panoramic view points; just one of several beautiful possible building sites. If you've been searching for the perfect blend of productive land, natural beauty, and endless potential, this is it!

Currently, 60 acres are used for hay production, while the remainder is rented out for pasture. The land offers good fences along the north and south borders, while the east fence is serviceable and cross-fencing will need some attention. With power and natural gas to the fence line, and county access improvements is in the works, this is a prime location to build your private dream home, ranch, or weekend retreat.