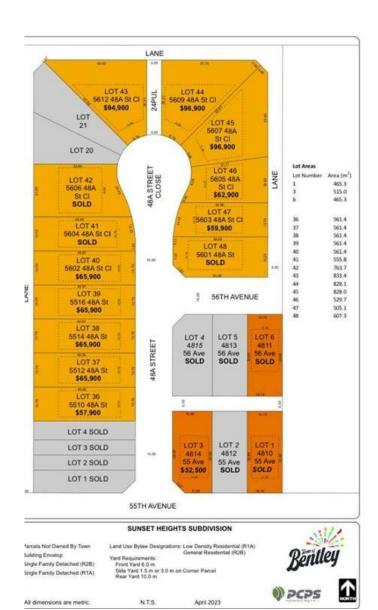

### \$62,900

0 Bedroom, 0.00 Bathroom, Land on 0.13 Acres

NONE, Bentley, Alberta

Discover the perfect place to build your dream home in the new, "Sunset Heights Subdivision,― of the Town of Bentley. These residential lots offer picturesque views of the Blindman Valley and Medicine Hills and allow you to enjoy a serene small-town atmosphere, ideal for family living, where you can get to know your neighbor. Located near Gull Lake, 18km from Sylvan Lake, and 24 km to Lacombe, you'II have easy access to, swimming, boating, and camping as well as larger community amenities in proximity such as hospital, and extensive shopping. Bentley's boutique shops, grocery store and K-12 school in town, will meet your daily needs. Bike or walk the 3.5km paved path to Aspen Beach Provincial Park or the 4.5 km paved path to Sandy Point Beach, Campground and Boat Launch. Enjoy the vibrant community spirit with facilities such as a skating and hockey rink, curling rink, playgrounds, and major community events such as the annual Bentley Rodeo or the Farmers Market. Each lot is fully serviced to the lot line with water, sewer, 200-amp power services, gas, phone, and cable. Enjoy the convenience of paved streets, curbs, and gutters in this charming well-equipped neighborhood. Come find out why they call Bentley "The Place to Be.―

## **Community Information**

Address Lot 46, 5605 48a Streetclose

Subdivision NONE

City Bentley

County Lacombe County

Province Alberta

Postal Code T0C 0J0