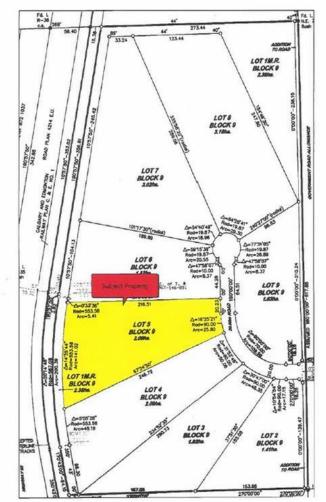

## \$170,000 - Lot 5 Rr 261, Rural Ponoka County

MLS® #A2200473

## \$170,000

0 Bedroom, 0.00 Bathroom, Land on 5.16 Acres

NONE, Rural Ponoka County, Alberta

Have you been looking for a perfect piece of land to build your dream home and still have room?! This is what you have been waiting for! Bring your building plans for your custom home, Shop-house or Barndominium!! Situated Between Ponoka and Lacombe, just outside Morningside, this nice sized acreage has gas and power at the property line and is ready for you to install your own Septic (field approved) and Drill your water Well to build your future home. Wonderfully situated for a walk-out basement and in close proximity to pavement and services with 15 Minutes to Lacombe and 12 to Ponoka - you are in the middle of it all . NOTE: GST is applicable and will be charged. No Mobile homes. Min. 1200 sq. ft. home required.

## **Community Information**

| Address     | Lot 5 Rr 261 |
|-------------|--------------|
| Subdivision | NONE         |

| City                   | Rural Ponoka County                                      |  |
|------------------------|----------------------------------------------------------|--|
| County                 | Ponoka County                                            |  |
| Province               | Alberta                                                  |  |
| Postal Code            | T4L 2N5                                                  |  |
| Amenities              |                                                          |  |
| Utilities              | Electricity at Lot Line, Natural Gas at Lot Line         |  |
| Exterior               |                                                          |  |
| Lot Description        | Near Golf Course, Irregular Lot, Open Lot, Rolling Slope |  |
| Additional Information |                                                          |  |
| Date Listed            | March 7th, 2025                                          |  |
| Days on Market         | 71                                                       |  |
| Zoning                 | CR                                                       |  |
| Listing Details        |                                                          |  |
| Listing Office         | RE/MAX real estate central alberta                       |  |