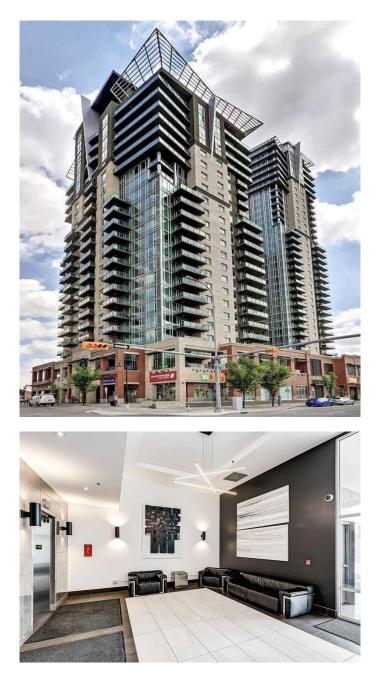

#### \$369,990

2 Bedroom, 2.00 Bathroom, 1,003 sqft Residential on 0.00 Acres

Beltline, Calgary, Alberta

View! Location! Best #1 community 2018 by Avenue Magazine! Enjoy luxury living plus exceptional facilities in the ideal urban location. This 2 bedroom 2 bathroom, you can sit on the nice balcony & enjoy the great downtown view while getting lots of fresh air! View fireworks during Stampede. Main living area which features 9-foot ceilings & an open-concept floor plan. New painting! Brand new vinyl plank floor throughout the unit, tiles floor in the bathroom and foyer area. The living room and dining area are very spacious. The kitchen features with maple stain cabinet with a black appliance package. The spacious master bedroom has a walk-through closet and a 4 piece bathroom (bathtub). The second bedroom has 2 windows and also has a walk-through closet leading to the second bathroom (3-piece bathroom with shower). Forgot to mention there is an in-suite laundry. During the hot summer days, you can enjoy the Central Air-conditioning in your unit or spend some time using the building's facilities like Gym, Hot Tub, Steam Room, Game Room, Theatre Room, etc. Come with 1 title parking and an assigned storage. Security entry system & make your home safe. A few minutes walk to the C-train station. 10 mins walk to Downtown, 18 min drive to the airport, and a step away from Stampede Park, Saddledome and Sunterra market! Please call today and book a viewing!

## **Essential Information**

| MLS® #         | A2200495          |
|----------------|-------------------|
| Price          | \$369,990         |
| Bedrooms       | 2                 |
| Bathrooms      | 2.00              |
| Full Baths     | 2                 |
| Square Footage | 1,003             |
| Acres          | 0.00              |
| Year Built     | 2008              |
| Туре           | Residential       |
| Sub-Type       | Apartment         |
| Style          | Single Level Unit |
| Status         | Active            |

## **Community Information**

| Address     | 1303, 210 15 Avenue Se |
|-------------|------------------------|
| Subdivision | Beltline               |
| City        | Calgary                |
| County      | Calgary                |
| Province    | Alberta                |
| Postal Code | T2G 0B5                |
|             |                        |