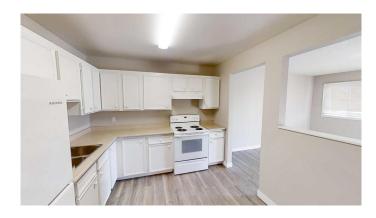

## \$1,159

1 Bedroom, 1.00 Bathroom, 592 sqft Rental on 0.00 Acres

Avondale., Grande Prairie, Alberta

1 Bed unit in Woodvale Apartments!
Conveniently located 1 bed 1 bath apartment.
Unit features entry closet, storage
room/pantry, and newer vinyl plank floors - NO
carpet. Private balcony, good sized room and
4 piece bathroom.

Appliances Oven, Range Hood, Refrigerator, Stove(s)

**Exterior** 

Roof Asphalt Shingle

**Additional Information** 

Date Listed March 10th, 2025

Days on Market 76

**Listing Details** 

Listing Office Grassroots Realty Group Ltd.