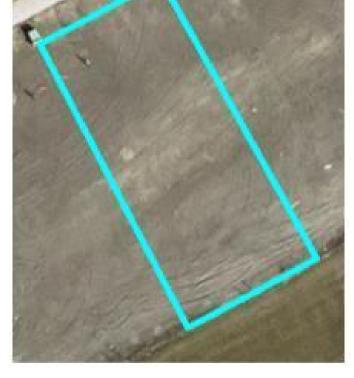

### \$155,000

0 Bedroom, 0.00 Bathroom, Land on 0.14 Acres

Kensington., Grande Prairie, Alberta

Vacant Lot for Sale in Kensington Estates -Your Dream Home Awaits! Discover the perfect opportunity to build your dream home or a builder spec in the prestigious Kensington Estates, located in the desirable southwest corner of Grande Prairie. This upscale neighborhood offers a unique mix of vacant lots, including options with no rear neighbors and beautiful treed views near serene water features and scenic walking trails. Families will love the nearby park, providing a safe and fun space for kids to play and for family gatherings. Enjoy the convenience of being just 10 minutes from downtown Grande Prairie, where you'II find a variety of amenities to suit your lifestyle. With flexible options for build-to-suit and carrying options available, your vision can become a reality. Don't miss out on this incredible opportunity to invest in a community that blends luxury living with nature. Your dream home is just a lot away! GST is applicable.

#### **Essential Information**

MLS® # A2201416

Price \$155,000

Bathrooms 0.00

Acres 0.14

Type Land

Sub-Type Residential Land

Status Active

## **Community Information**

Address 11937 79 Avenue

Subdivision Kensington.

City Grande Prairie

County Grande Prairie

Province Alberta

Postal Code T8W 0M7