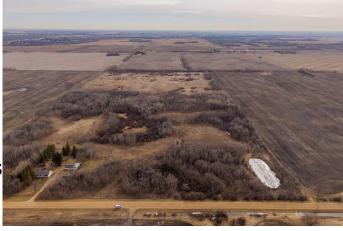

#### \$400,000

0 Bedroom, 0.00 Bathroom, Land on 73.76 Acres

Redwater, Redwater, Alberta

Discover a stunning 73-acre parcel just 6 minutes from Redwater, offering endless possibilities for your visionâ€"whether it's development, farming, or building your dream home or cabin (subject to approval). Embrace the tranquility of nature while still being conveniently close to town. This is your chance to create the perfect retreat!

#### **Essential Information**

| MLS® #    | A2201656        |
|-----------|-----------------|
| Price     | \$400,000       |
| Bathrooms | 0.00            |
| Acres     | 73.76           |
| Туре      | Land            |
| Sub-Type  | Industrial Land |
| Status    | Active          |