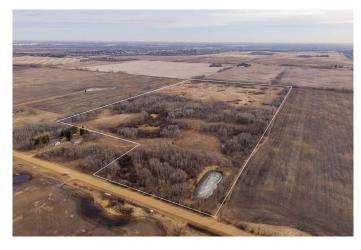

#### \$400,000

0 Bedroom, 0.00 Bathroom, Land on 73.76 Acres

Redwater, Redwater, Alberta

Discover a stunning 73-acre parcel just 6 minutes from Redwater, offering endless possibilities for your visionâ€"whether it's development, farming, or building your dream home or cabin (subject to approval). Embrace the tranquility of nature while still being conveniently close to town. This is your chance to create the perfect retreat!

#### **Essential Information**

| MLS® #    | A2201656        |
|-----------|-----------------|
| Price     | \$400,000       |
| Bathrooms | 0.00            |
| Acres     | 73.76           |
| Туре      | Land            |
| Sub-Type  | Industrial Land |
| Status    | Active          |