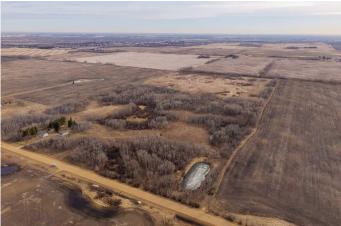

#### \$400,000

0 Bedroom, 0.00 Bathroom, Land on 73.76 Acres

Redwater, Redwater, Alberta

Discover a stunning 73-acre parcel just 6 minutes from Redwater, offering endless possibilities for your visionâ€"whether it's development, farming, or building your dream home or cabin (subject to approval). Embrace the tranquility of nature while still being conveniently close to town. This is your chance to create the perfect retreat!

#### **Essential Information**

| MLS® #    | A2201656        |
|-----------|-----------------|
| Price     | \$400,000       |
| Bathrooms | 0.00            |
| Acres     | 73.76           |
| Туре      | Land            |
| Sub-Type  | Industrial Land |
| Status    | Active          |