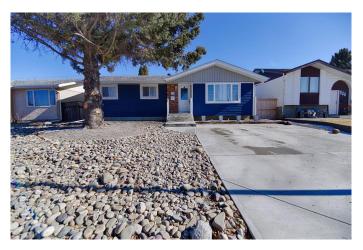

## \$479,900

5 Bedroom, 3.00 Bathroom, 1,013 sqft Residential on 0.14 Acres

Park Meadows, Lethbridge, Alberta

This beautifully fully renovated 5-bedroom, 2-bathroom home is move-in ready and perfectly located near Walmart, schools, and essential amenities. Featuring a brand-new garage, a stylish wet bar, and a fully landscaped yard with great backyard space, this home is perfect for both relaxation and entertaining. With modern finishes throughout, this is a must-see! Don't miss outâ€"schedule your showing today with your favourite realtor.

# **Community Information**

Address 238 Eagle Road N Subdivision Park Meadows

City Lethbridge
County Lethbridge
Province Alberta
Postal Code T1H 4S6