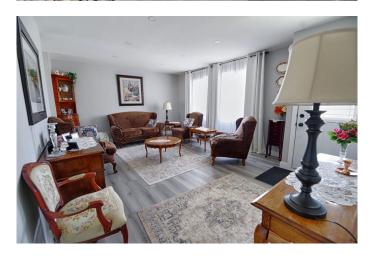

## \$479,900

5 Bedroom, 3.00 Bathroom, 1,013 sqft Residential on 0.14 Acres

Park Meadows, Lethbridge, Alberta

This beautifully fully renovated 5-bedroom, 2-bathroom home is move-in ready and perfectly located near Walmart, schools, and essential amenities. Featuring a brand-new garage, a stylish wet bar, and a fully landscaped yard with great backyard space, this home is perfect for both relaxation and entertaining. With modern finishes throughout, this is a must-see! Don't miss outâ€"schedule your showing today with your favourite realtor.

#### Interior

Interior Features See Remarks, Separate Entrance

Appliances Dishwasher, Dryer, Refrigerator, Washer, Stove(s)

Heating Forced Air

Cooling None
Has Basement Yes

Basement Finished, Full