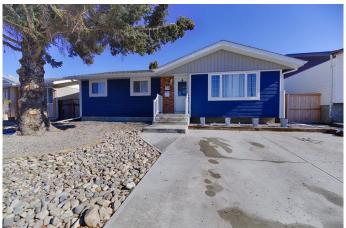

## \$479,900

5 Bedroom, 3.00 Bathroom, 1,013 sqft Residential on 0.14 Acres

Park Meadows, Lethbridge, Alberta

This beautifully fully renovated 5-bedroom, 2-bathroom home is move-in ready and perfectly located near Walmart, schools, and essential amenities. Featuring a brand-new garage, a stylish wet bar, and a fully landscaped yard with great backyard space, this home is perfect for both relaxation and entertaining. With modern finishes throughout, this is a must-see! Don't miss outâ€"schedule your showing today with your favourite realtor.

#### **Exterior**

Exterior Features Other

Lot Description Back Lane, Back Yard, Landscaped, See Remarks

Roof Asphalt Shingle
Construction See Remarks

Foundation Poured Concrete