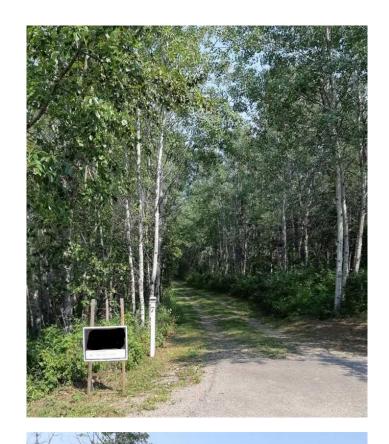

#### \$302,900

0 Bedroom, 0.00 Bathroom, Land on 1.54 Acres

Pine Lake West, Rural Red Deer County, Alberta

Click brochure link for more details. Pine lake, 1.54 acres, Rosewood Estates. Lot 7 is ready to build. Has Septic, water well and Hydro. Gas available at Property line.

Well treed for privacy with sheds, pond in front, paved to driveway, community docks for boats. Fishing and Golfing in the area.