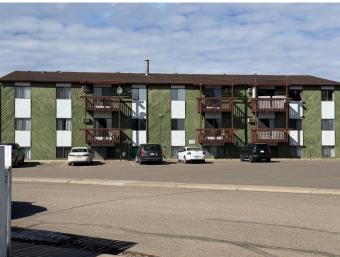

# \$2,520,000 - 1-21, 2689 Southview Drive Se, Medicine Hat

MLS® #A2201862

## \$2,520,000

0 Bedroom, 0.00 Bathroom, 6,272 sqft Multi-Family on 0.00 Acres

Southview-Park Meadows, Medicine Hat, Alberta

ATTENTION INVESTORS! Very seldom a 21 unit Apartment Complex in this Area of town come up for Sale. There is 11-2 bedrooms and 10-1 bedroom. Located in a desirable neighborhood close to Medicine Hat Mall ,Restaurant's ,Shopping and many other amenities. The parking lot has been recently redone ,the Boiler and Hot water has been replace. THERE IS A PENDING SALE ON THE APT ALREADY TILL MAY 30

Built in 1975

## **Community Information**

| Address     | 1-21, 2689 Southview Drive Se |
|-------------|-------------------------------|
| Subdivision | Southview-Park Meadows        |
| City        | Medicine Hat                  |