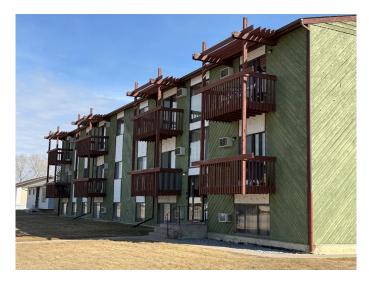

# \$2,520,000 - 1-21, 2689 Southview Drive Se, Medicine Hat

MLS® #A2201862

## \$2,520,000

0 Bedroom, 0.00 Bathroom, 6,272 sqft Multi-Family on 0.00 Acres

Southview-Park Meadows, Medicine Hat, Alberta

ATTENTION INVESTORS! Very seldom a 21 unit Apartment Complex in this Area of town come up for Sale. There is 11-2 bedrooms and 10-1 bedroom. Located in a desirable neighborhood close to Medicine Hat Mall ,Restaurant's ,Shopping and many other amenities. The parking lot has been recently redone ,the Boiler and Hot water has been replace. THERE IS A PENDING SALE ON THE APT ALREADY TILL MAY 30

Built in 1975

## **Community Information**

| Address     | 1-21, 2689 Southview Drive Se |
|-------------|-------------------------------|
| Subdivision | Southview-Park Meadows        |
| City        | Medicine Hat                  |